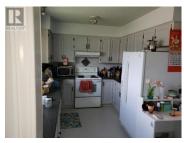

Good family home offering 3 bedroom family home plus a den/office situated in a prime location of the Horseshoe, within walking distance to town and schools. Features include twin seal vinyl windows, high efficiency furnace, N/G insert, laminate flooring in kitchen and living room. Enjoy your morning coffee on the sundeck which overlooks the backyard and Howe Creek. Feature rock fireplace in the cozy family room with pine accent walls, large utility room. Double paved driveway, fenced yard, detached workshop. (id:6769)