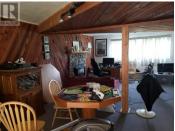

Good family home offering 3 bedroom family home plus a den/office situated in a prime location of the Horseshoe, within walking distance to town and schools. Features include twin seal vinyl windows, high efficiency furnace, N/G insert, laminate flooring in kitchen and living room. Enjoy your morning coffee on the sundeck which overlooks the backyard and Howe Creek. Feature rock fireplace in the cozy family room with pine accent walls, large utility room. Double paved driveway, fenced yard, detached workshop. (id:6769)