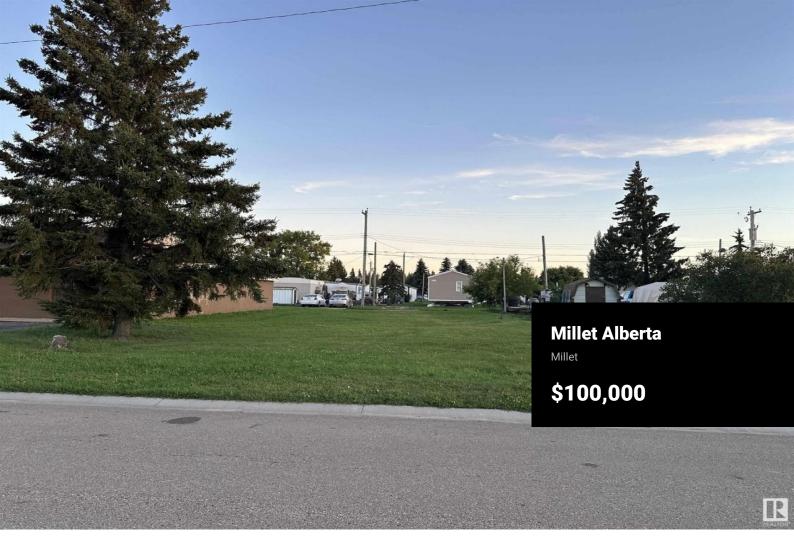

RE/MAX Kelowna 100-1553 Harvey Avenue Kelowna, BC, Canada Welcome to Millet! This town has garnered new attention in the last couple of years as more and more people have been moving here out of province, and as Millet is a short 15 minute drive to Costco/the International Airport! Discover this 54x120 foot Commercial lot ready to be developed! Can be sold in tandem with 5023 next door making it a 108x120 foot lot or good for about 0.3 of an acre! This lot is open for all sorts of possibilities. The town of Millet is very good to work with, just show them a plan of what you'd like to do and they're very reasonable. At \$100,000/lot and an affordable price point to get in, come today before it's too late! (id:6769)