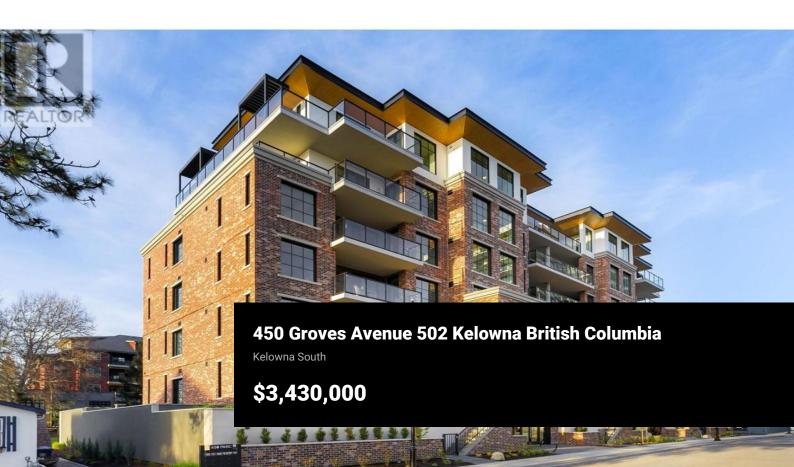

## RE/MAX Kelowna

×××

RE/MAX Kelowna 100-1553 Harvey Avenue Kelowna, BC, Canada Welcome to 450 PARC. Award winning designers Zeidler Architects and Craig Mohr of Vineyard Developments, team up to create this Six Storey Manhattaninspired, masterpiece. Located in the most sought-after location in the Okanagan Valley, Pandosy Village - an area known for its quiet charm and wealth of unique restaurants, cafes and boutiques. Salons and spas, health and wellness centers and numerous lifestyle services are all at your doorstep. Enjoy the peace and quiet from this Concrete and Steel Frame building sitting on a tree-lined sanctuary, while being in close proximity to the beautiful beaches of Okanagan Lake. 450 PARC consists of only twenty high-end and spacious units. Eliminate wait times by sharing one elevator with just 9 other owners! This 2,260 sqft unit has 10' ceilings, 7.5"" engineered oak flooring, gas fireplace, quartz countertops, custom beams in great room and Primary Bedroom, Premium Miele appliances, and a 16' central island with breakfast counter overhang to sip your morning coffee or head to one of your 2 Balconies totaling 1,617 sqft of outdoor space including a built in outdoor kitchen. In your Primary En-suite Bathroom - polished porcelain tile floor, matching polished tile shower surround, a freestanding soaker tub and many more beautiful touches throughout. This is a one-of-a-kind unit in a remarkable building that provides ultimate convenienc...