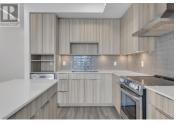

Purchase in May and pay zero strata fees for three full years! Introducing an extraordinary opportunity at Green Square Vert--a brand new condo that sets the standard for modern living. Nestled within the highly sought-after Lower Mission, this is the largest condo home plan available, offering a spacious retreat that exceeds expectations. Spanning 960 sq. ft, this residence boasts 2 bdrms, 2 baths and 2 parking spots. As you step inside, prepare to be captivated by the open concept plan, thoughtfully designed to maximize natural light & stunning views of the lake and mountains. The contemporary aesthetic of this home is showcased through exquisite details. Quartz countertops, European-inspired flat panel cabinetry, chrome fixtures, and SS appliances combine seamlessly to create a sleek and stylish ambiance. Step outside onto the large patio, where you'll find a gas BBQ outlet. The NW orientation ensures an abundance of natural light throughout the day. Green Square Vert offers a host of exceptional amenities. Socialize on the rooftop patio, cultivate your green thumb in the community garden, or stay active in the fitness facility. The Modo car share program ensures easy access to transportation, while the dog/bike wash station and secure bike storage cater to your furry friends and cycling enthusiasts. GST applicable. \*\*NOTE PICS ARE OF A SIMILAR UNIT\*\* (id:6769)