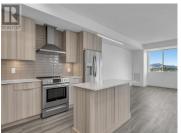

Purchase in May and pay zero strata fees for three full years! Introducing an extraordinary opportunity at Green Square Vert--a brand new condo that sets the standard for modern living. Nestled within the highly sought-after Lower Mission, this is the largest condo home plan available, offering a spacious retreat that exceeds expectations. Spanning 960 sq. ft, this residence boasts 2 bdrms, 2 baths and 2 parking spots. As you step inside, prepare to be captivated by the open concept plan, thoughtfully designed to maximize natural light & stunning views of the lake and mountains. The contemporary aesthetic of this home is showcased through exquisite details. Quartz countertops, European-inspired flat panel cabinetry, chrome fixtures, and SS appliances combine seamlessly to create a sleek and stylish ambiance. Step outside onto the large patio, where you'll find a gas BBQ outlet. The NW orientation ensures an abundance of natural light throughout the day. Green Square Vert offers a host of exceptional amenities. Socialize on the rooftop patio, cultivate your green thumb in the community garden, or stay active in the fitness facility. The Modo car share program ensures easy access to transportation, while the dog/bike wash station and secure bike storage cater to your furry friends and cycling enthusiasts. GST applicable. \*\*NOTE PICS ARE OF A SIMILAR UNIT\*\* (id:6769)