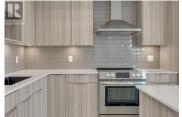

Purchase in May and pay zero strata fees for three full years! Introducing an extraordinary opportunity at Green Square Vert--a brand new condo that sets the standard for modern living. Nestled within the highly sought-after Lower Mission, this is the largest condo home plan available, offering a spacious retreat that exceeds expectations. Spanning 960 sq. ft, this residence boasts 2 bdrms, 2 baths and 2 parking spots. As you step inside, prepare to be captivated by the open concept plan, thoughtfully designed to maximize natural light & stunning views of the lake and mountains. The contemporary aesthetic of this home is showcased through exquisite details. Quartz countertops, European-inspired flat panel cabinetry, chrome fixtures, and SS appliances combine seamlessly to create a sleek and stylish ambiance. Step outside onto the large patio, where you'll find a gas BBQ outlet. The NW orientation ensures an abundance of natural light throughout the day. Green Square Vert offers a host of exceptional amenities. Socialize on the rooftop patio, cultivate your green thumb in the community garden, or stay active in the fitness facility. The Modo car share program ensures easy access to transportation, while the dog/bike wash station and secure bike storage cater to your furry friends and cycling enthusiasts. GST applicable. \*\*NOTE PICS ARE OF A SIMILAR UNIT\*\* (id:6769)