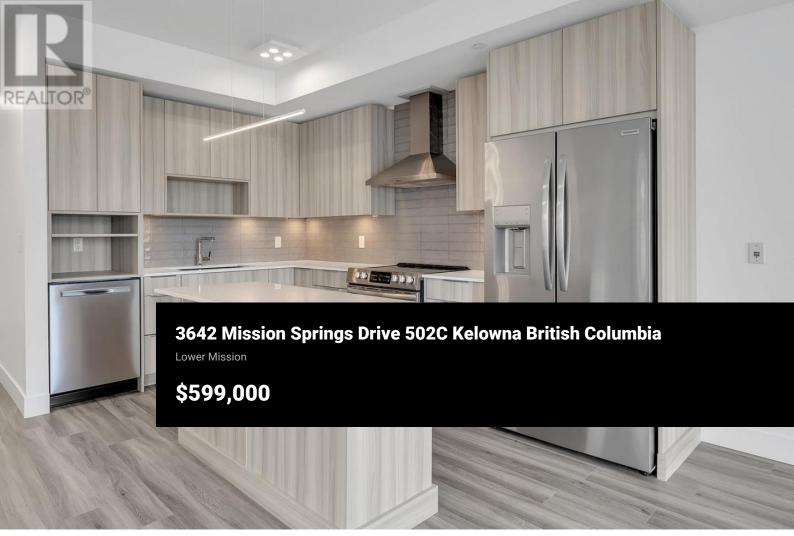

Purchase in May and pay zero strata fees for three full years! Introducing an extraordinary opportunity at Green Square Vert--a brand new condo that sets the standard for modern living. Nestled within the highly sought-after Lower Mission, this is the largest condo home plan available, offering a spacious retreat that exceeds expectations. Spanning 960 sq. ft, this residence boasts 2 bdrms, 2 baths and 2 parking spots. As you step inside, prepare to be captivated by the open concept plan, thoughtfully designed to maximize natural light & stunning views of the lake and mountains. The contemporary aesthetic of this home is showcased through exquisite details. Quartz countertops, European-inspired flat panel cabinetry, chrome fixtures, and SS appliances combine seamlessly to create a sleek and stylish ambiance. Step outside onto the large patio, where you'll find a gas BBQ outlet. The NW orientation ensures an abundance of natural light throughout the day. Green Square Vert offers a host of exceptional amenities. Socialize on the rooftop patio, cultivate your green thumb in the community garden, or stay active in the fitness facility. The Modo car share program ensures easy access to transportation, while the dog/bike wash station and secure bike storage cater to your furry friends and cycling enthusiasts. GST applicable. \*\*NOTE PICS ARE OF A SIMILAR UNIT\*\* (id:6769)