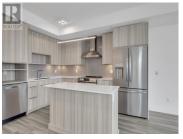

Purchase in May and pay zero strata fees for three full years! Introducing an extraordinary opportunity at Green Square Vert--a brand new condo that sets the standard for modern living. Nestled within the highly sought-after Lower Mission, this is the largest condo home plan available, offering a spacious retreat that exceeds expectations. Spanning 960 sq. ft, this residence boasts 2 bdrms, 2 baths and 2 parking spots. As you step inside, prepare to be captivated by the open concept plan, thoughtfully designed to maximize natural light & stunning views of the lake and mountains. The contemporary aesthetic of this home is showcased through exquisite details. Quartz countertops, European-inspired flat panel cabinetry, chrome fixtures, and SS appliances combine seamlessly to create a sleek and stylish ambiance. Step outside onto the large patio, where you'll find a gas BBQ outlet. The NW orientation ensures an abundance of natural light throughout the day. Green Square Vert offers a host of exceptional amenities. Socialize on the rooftop patio, cultivate your green thumb in the community garden, or stay active in the fitness facility. The Modo car share program ensures easy access to transportation, while the dog/bike wash station and secure bike storage cater to your furry friends and cycling enthusiasts. GST applicable. \*\*NOTE PICS ARE OF A SIMILAR UNIT\*\* (id:6769)