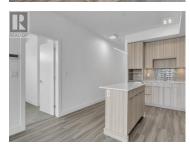

Purchase in May and pay zero strata fees for three full years! Introducing an extraordinary opportunity at Green Square Vert--a brand new condo that sets the standard for modern living. Nestled within the highly sought-after Lower Mission, this is the largest condo home plan available, offering a spacious retreat that exceeds expectations. Spanning 960 sq. ft, this residence boasts 2 bdrms, 2 baths and 2 parking spots. As you step inside, prepare to be captivated by the open concept plan, thoughtfully designed to maximize natural light & stunning views of the lake and mountains. The contemporary aesthetic of this home is showcased through exquisite details. Quartz countertops, European-inspired flat panel cabinetry, chrome fixtures, and SS appliances combine seamlessly to create a sleek and stylish ambiance. Step outside onto the large patio, where you'll find a gas BBQ outlet. The NW orientation ensures an abundance of natural light throughout the day. Green Square Vert offers a host of exceptional amenities. Socialize on the rooftop patio, cultivate your green thumb in the community garden, or stay active in the fitness facility. The Modo car share program ensures easy access to transportation, while the dog/bike wash station and secure bike storage cater to your furry friends and cycling enthusiasts. GST applicable. \*\*NOTE PICS ARE OF A SIMILAR UNIT\*\* (id:6769)