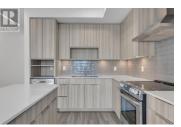

Introducing an extraordinary opportunity at Green Square Vert-a brand new condo that sets the standard for modern living. Nestled within the highly sought-after Lower Mission this is the largest condo home plan available, offering a spacious retreat that exceeds expectations. Spanning 960 sq. ft, this residence boasts 2 bdrms, 2 baths and 2 parking spots. As you step inside, prepare to be captivated by the open concept plan, thoughtfully designed to maximize natural light & stunning views of the lake and mountains. The contemporary aesthetic of this home is showcased through exquisite details. Quartz countertops, European-inspired flat panel cabinetry, chrome fixtures, and ss appliances combine seamlessly to create a sleek and stylish ambiance. Step outside onto the large patio, where you'll find a gas BBQ outlet. The NW orientation ensures an abundance of natural light throughout the day. Green Square Vert offers a host of exceptional amenities. Socialize on the rooftop patio, cultivate your green thumb in the community garden, or stay active in the fitness facility. The dog/bike wash station and secure bike storage cater to your furry friends and cycling enthusiasts. Embrace the Okanagan lifestyle with beaches, shopping, restaurants and more within close access. Price is GST applicable. (id:6769)