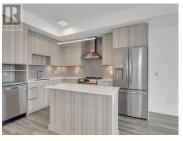

Introducing an extraordinary opportunity at Green Square Vert-a brand new condo that sets the standard for modern living. Nestled within the highly sought-after Lower Mission this is the largest condo home plan available, offering a spacious retreat that exceeds expectations. Spanning 960 sq. ft, this residence boasts 2 bdrms, 2 baths and 2 parking spots. As you step inside, prepare to be captivated by the open concept plan, thoughtfully designed to maximize natural light & stunning views of the lake and mountains. The contemporary aesthetic of this home is showcased through exquisite details. Quartz countertops, European-inspired flat panel cabinetry, chrome fixtures, and ss appliances combine seamlessly to create a sleek and stylish ambiance. Step outside onto the large patio, where you'll find a gas BBQ outlet. The NW orientation ensures an abundance of natural light throughout the day. Green Square Vert offers a host of exceptional amenities. Socialize on the rooftop patio, cultivate your green thumb in the community garden, or stay active in the fitness facility. The dog/bike wash station and secure bike storage cater to your furry friends and cycling enthusiasts. Embrace the Okanagan lifestyle with beaches, shopping, restaurants and more within close access. Price is GST applicable. (id:6769)