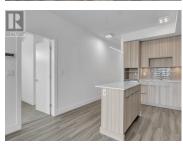

Introducing an extraordinary opportunity at Green Square Vert-a brand new condo that sets the standard for modern living. Nestled within the highly sought-after Lower Mission this is the largest condo home plan available, offering a spacious retreat that exceeds expectations. Spanning 960 sq. ft, this residence boasts 2 bdrms, 2 baths and 2 parking spots. As you step inside, prepare to be captivated by the open concept plan, thoughtfully designed to maximize natural light & stunning views of the lake and mountains. The contemporary aesthetic of this home is showcased through exquisite details. Quartz countertops, European-inspired flat panel cabinetry, chrome fixtures, and ss appliances combine seamlessly to create a sleek and stylish ambiance. Step outside onto the large patio, where you'll find a gas BBQ outlet. The NW orientation ensures an abundance of natural light throughout the day. Green Square Vert offers a host of exceptional amenities. Socialize on the rooftop patio, cultivate your green thumb in the community garden, or stay active in the fitness facility. The dog/bike wash station and secure bike storage cater to your furry friends and cycling enthusiasts. Embrace the Okanagan lifestyle with beaches, shopping, restaurants and more within close access. Price is GST applicable. (id:6769)