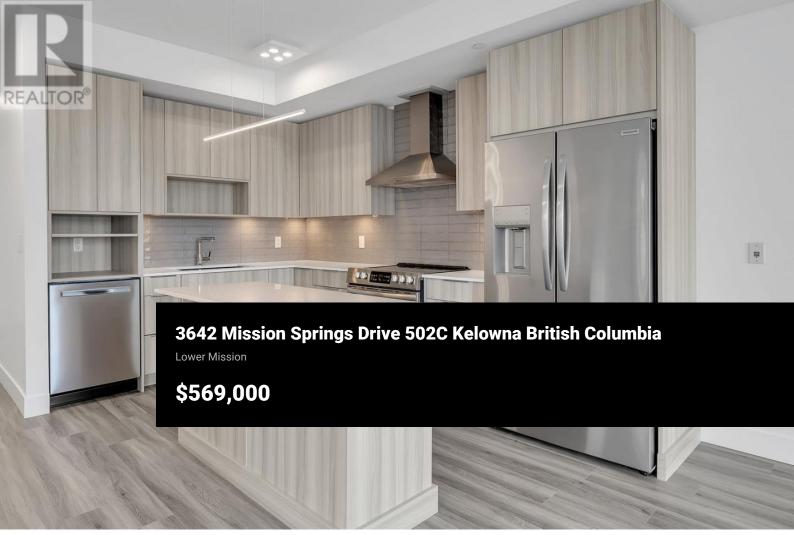

Introducing an extraordinary opportunity at Green Square Vert-a brand new condo that sets the standard for modern living. Nestled within the highly sought-after Lower Mission this is the largest condo home plan available, offering a spacious retreat that exceeds expectations. Spanning 960 sq. ft, this residence boasts 2 bdrms, 2 baths and 2 parking spots. As you step inside, prepare to be captivated by the open concept plan, thoughtfully designed to maximize natural light & stunning views of the lake and mountains. The contemporary aesthetic of this home is showcased through exquisite details. Quartz countertops, European-inspired flat panel cabinetry, chrome fixtures, and ss appliances combine seamlessly to create a sleek and stylish ambiance. Step outside onto the large patio, where you'll find a gas BBQ outlet. The NW orientation ensures an abundance of natural light throughout the day. Green Square Vert offers a host of exceptional amenities. Socialize on the rooftop patio, cultivate your green thumb in the community garden, or stay active in the fitness facility. The dog/bike wash station and secure bike storage cater to your furry friends and cycling enthusiasts. Embrace the Okanagan lifestyle with beaches, shopping, restaurants and more within close access. Price is GST applicable. (id:6769)