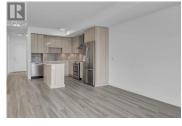

Introducing an extraordinary opportunity at Green Square Vert-a brand new condo that sets the standard for modern living. Nestled within the highly sought-after Lower Mission this is the largest condo home plan available, offering a spacious retreat that exceeds expectations. Spanning 960 sq. ft, this residence boasts 2 bdrms, 2 baths and 2 parking spots. As you step inside, prepare to be captivated by the open concept plan, thoughtfully designed to maximize natural light & stunning views of the lake and mountains. The contemporary aesthetic of this home is showcased through exquisite details. Quartz countertops, European-inspired flat panel cabinetry, chrome fixtures, and ss appliances combine seamlessly to create a sleek and stylish ambiance. Step outside onto the large patio, where you'll find a gas BBQ outlet. The NW orientation ensures an abundance of natural light throughout the day. Green Square Vert offers a host of exceptional amenities. Socialize on the rooftop patio, cultivate your green thumb in the community garden, or stay active in the fitness facility. The dog/bike wash station and secure bike storage cater to your furry friends and cycling enthusiasts. Embrace the Okanagan lifestyle with beaches, shopping, restaurants and more within close access. Price is GST applicable. (id:6769)