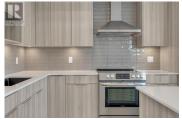

Introducing an extraordinary opportunity at Green Square Vert-a brand new condo that sets the standard for modern living. Nestled within the highly sought-after Lower Mission this is the largest condo home plan available, offering a spacious retreat that exceeds expectations. Spanning 960 sq. ft, this residence boasts 2 bdrms, 2 baths and 2 parking spots. As you step inside, prepare to be captivated by the open concept plan, thoughtfully designed to maximize natural light & stunning views of the lake and mountains. The contemporary aesthetic of this home is showcased through exquisite details. Quartz countertops, European-inspired flat panel cabinetry, chrome fixtures, and ss appliances combine seamlessly to create a sleek and stylish ambiance. Step outside onto the large patio, where you'll find a gas BBQ outlet. The NW orientation ensures an abundance of natural light throughout the day. Green Square Vert offers a host of exceptional amenities. Socialize on the rooftop patio, cultivate your green thumb in the community garden, or stay active in the fitness facility. The dog/bike wash station and secure bike storage cater to your furry friends and cycling enthusiasts. Embrace the Okanagan lifestyle with beaches, shopping, restaurants and more within close access. Price is GST applicable. (id:6769)