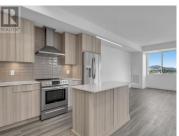

Introducing an extraordinary opportunity at Green Square Vert-a brand new condo that sets the standard for modern living. Nestled within the highly sought-after Lower Mission this is the largest condo home plan available, offering a spacious retreat that exceeds expectations. Spanning 960 sq. ft, this residence boasts 2 bdrms, 2 baths and 2 parking spots. As you step inside, prepare to be captivated by the open concept plan, thoughtfully designed to maximize natural light & stunning views of the lake and mountains. The contemporary aesthetic of this home is showcased through exquisite details. Quartz countertops, European-inspired flat panel cabinetry, chrome fixtures, and ss appliances combine seamlessly to create a sleek and stylish ambiance. Step outside onto the large patio, where you'll find a gas BBQ outlet. The NW orientation ensures an abundance of natural light throughout the day. Green Square Vert offers a host of exceptional amenities. Socialize on the rooftop patio, cultivate your green thumb in the community garden, or stay active in the fitness facility. The dog/bike wash station and secure bike storage cater to your furry friends and cycling enthusiasts. Embrace the Okanagan lifestyle with beaches, shopping, restaurants and more within close access. Price is GST applicable. (id:6769)