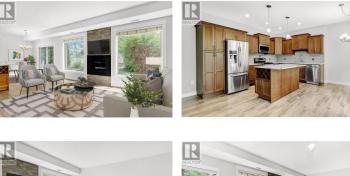

## **3350 Woodsdale Road 503 Lake Country British Columbia** Lake Country East / Oyama

\$754,800

Live Elevated in This Exceptionally Upgraded Townhome Just Steps from the Lake Welcome to a rare find--where the ease of townhouse living meets the luxury finishes you'd expect to find in a custom-built estate. This 3-bedroom, 2.5-bathroom, 1,569 sq. ft. home redefines "move-in ready" with thoughtful, high-end upgrades in every corner. From the moment you walk in, you'll notice the refined details: limestone-tiled gas fireplace, vinyl plank flooring (no carpet anywhere!), and custom lighting paired with Hunter ceiling fans for comfort and style. The open-concept main floor shines with granite throughout, a gas stove, pot filler, soft-close cabinetry, and an ultra-quiet dishwasher--this kitchen truly delivers. The built-in pantry and vacuum system add function to the flawless form. Upstairs, the luxury continues. Both bathrooms feature heated tile floors, and the primary suite is a standout with a 6-foot tub, bidet plug-in, and a beautifully designed walk-in closet. Convenience meets elegance with the upstairs laundry, smart thermostat, and new blinds throughout--including an electric blind over the soaring entrance window. Step outside to a private patio with click-decking and direct gate access to a tranquil park, with a sparkling lake just beyond. It's your own quiet retreat with nature just steps away. Even the garage is next level--heated, tiled hot & cold taps, Racedeck...