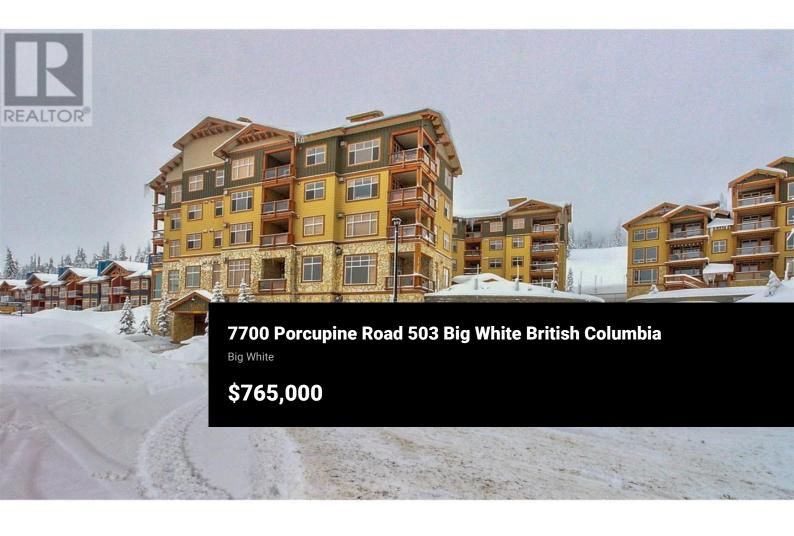

Welcome to the luxurious Aspens at Big White! This stunning and meticulously maintained 2 bedroom and 2 bathroom unit offers a bright and open concept living area with beautiful slate tile and hardwood floors and a spacious kitchen with granite countertops, stainless steel appliances and an eat up bar. Enjoy cozy evenings by the floor-to-ceiling stone gas fireplace adding warmth and elegance to the space. Unwind after a day on the hill by relaxing in your private hot tub while enjoying the beautiful mountain views. Rejuvenate in your spalike bathroom, complete with a soothing steam shower. Keep your wardrobe organized with a spacious walk-in closet with the convenience of in-suite laundry to make daily living a breeze! This unit offers luxurious features for a truly elevated ski lifestyle. Come see this beautiful ski-in & ski-out condo today! (id:6769)