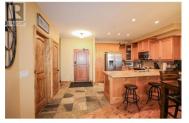

Welcome to the luxurious Aspens at Big White! This stunning and meticulously maintained 2 bedroom and 2 bathroom unit offers a bright and open concept living area with beautiful slate tile and hardwood floors and a spacious kitchen with granite countertops, stainless steel appliances and an eat up bar. Enjoy cozy evenings by the floor-to-ceiling stone gas fireplace adding warmth and elegance to the space. Unwind after a day on the hill by relaxing in your private hot tub while enjoying the beautiful mountain views. Rejuvenate in your spalike bathroom, complete with a soothing steam shower. Keep your wardrobe organized with a spacious walk-in closet with the convenience of in-suite laundry to make daily living a breeze! This unit offers luxurious features for a truly elevated ski lifestyle. Come see this beautiful ski-in & ski-out condo today! (id:6769)