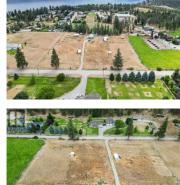

## \$1,499,000

This unique 5 acre property offers an incredible canvas for your dream lifestyle, nestled amidst breathtaking mountain views in the heart of Peachland. This expansive acreage features a home and several outbuildings, perfect for those looking to embrace the rural lifestyle or explore agricultural opportunities. This home has just over 1100 sq.ft. on the main floor featuring 2 bedrooms & one full bath, the basement has just over 1000 sq.ft. of unfinished space - a blank canvas open to your ideas. Located just 30 minutes from Kelowna and 40 minutes from Penticton, this property offers the ideal blend of seclusion and convenience. Find yourself just a few minutes away from Peachland's stunning beachfront community, where you can enjoy the beautiful beaches, local shops, and community life. The area is rich with outdoor activities, including trails, parks, and recreational opportunities that make it a paradise for nature lovers. Whether you're looking to create a personal retreat or invest in a property with limitless potential, this central Peachland gem is not to be missed! A1 Zone - Agricultural (ALR). (id:6769)