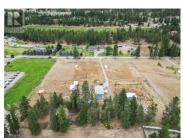

## \$1,499,000

This unique 5 acre property offers an incredible canvas for your dream lifestyle, nestled amidst breathtaking mountain views in the heart of Peachland. This expansive acreage features a home and several outbuildings, perfect for those looking to embrace the rural lifestyle or explore agricultural opportunities. This home has just over 1100 sq.ft. on the main floor featuring 2 bedrooms & one full bath, the basement has just over 1000 sq.ft. of unfinished space - a blank canvas open to your ideas. Located just 30 minutes from Kelowna and 40 minutes from Penticton, this property offers the ideal blend of seclusion and convenience. Find yourself just a few minutes away from Peachland's stunning beachfront community, where you can enjoy the beautiful beaches, local shops, and community life. The area is rich with outdoor activities, including trails, parks, and recreational opportunities that make it a paradise for nature lovers. Whether you're looking to create a personal retreat or invest in a property with limitless potential, this central Peachland gem is not to be missed! A1 Zone - Agricultural (ALR). (id:6769)