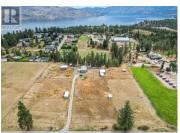

## \$1,499,000

This unique 5 acre property offers an incredible canvas for your dream lifestyle, nestled amidst breathtaking mountain views in the heart of Peachland. This expansive acreage features a home and several outbuildings, perfect for those looking to embrace the rural lifestyle or explore agricultural opportunities. This home has just over 1100 sq.ft. on the main floor featuring 2 bedrooms & one full bath, the basement has just over 1000 sq.ft. of unfinished space - a blank canvas open to your ideas. Located just 30 minutes from Kelowna and 40 minutes from Penticton, this property offers the ideal blend of seclusion and convenience. Find yourself just a few minutes away from Peachland's stunning beachfront community, where you can enjoy the beautiful beaches, local shops, and community life. The area is rich with outdoor activities, including trails, parks, and recreational opportunities that make it a paradise for nature lovers. Whether you're looking to create a personal retreat or invest in a property with limitless potential, this central Peachland gem is not to be missed! A1 Zone - Agricultural (ALR). (id:6769)