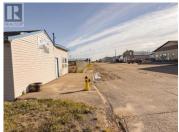

Land and heated shop/office with two large service bays, overhead doors, cement floor, heated storage area (for motorcycles or toys), front desk and office areas, 2 pc bathroom, all within a huge fenced compound in Spirit River! Closed caption cameras and security system included. Ideal location for your business, conveniently an hour north of Grande Prairie and an hour from Dawson Creek, B.C., in the heart of the Peace Region. Building used to be Spirit River Towing, in its previous life. Interior pictures available upon request. (id:6769)