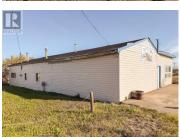

Land and heated shop/office with two large service bays, overhead doors, cement floor, heated storage area (for motorcycles or toys), front desk and office areas, 2 pc bathroom, all within a huge fenced compound in Spirit River! Closed caption cameras and security system included. Ideal location for your business, conveniently an hour north of Grande Prairie and an hour from Dawson Creek, B.C., in the heart of the Peace Region. Building used to be Spirit River Towing, in its previous life. Interior pictures available upon request. (id:6769)