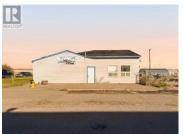

Land and heated shop/office with two large service bays, overhead doors, cement floor, heated storage area (for motorcycles or toys), front desk and office areas, 2 pc bathroom, all within a huge fenced compound in Spirit River! Closed caption cameras and security system included. Ideal location for your business, conveniently an hour north of Grande Prairie and an hour from Dawson Creek, B.C., in the heart of the Peace Region. Building used to be Spirit River Towing, in its previous life. Interior pictures available upon request. (id:6769)