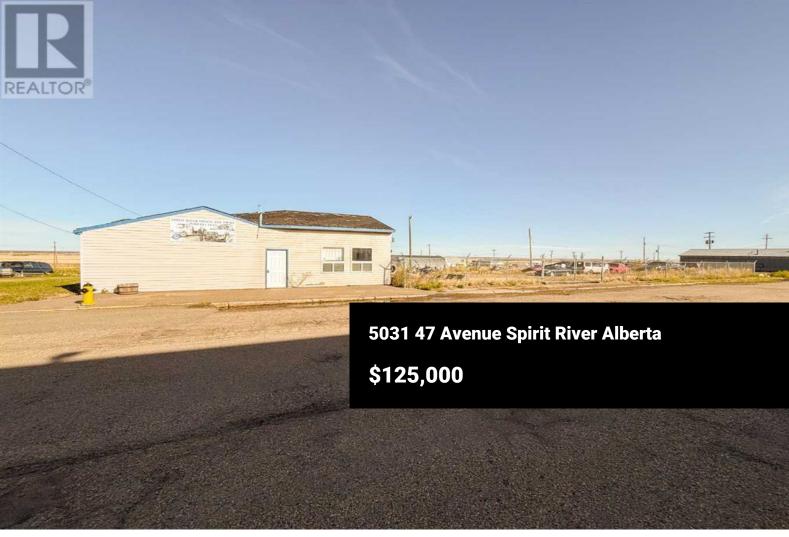

Land and heated shop/office with two large service bays, overhead doors, cement floor, heated storage area (for motorcycles or toys), front desk and office areas, 2 pc bathroom, all within a huge fenced compound in Spirit River! Closed caption cameras and security system included. Ideal location for your business, conveniently an hour north of Grande Prairie and an hour from Dawson Creek, B.C., in the heart of the Peace Region. Building used to be Spirit River Towing, in its previous life. Interior pictures available upon request. (id:6769)