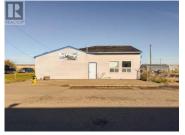

Land and heated shop/office with two large service bays, overhead doors, cement floor, heated storage area (for motorcycles or toys), front desk and office areas, 2 pc bathroom, all within a huge fenced compound in Spirit River! Closed caption cameras and security system included. Ideal location for your business, conveniently an hour north of Grande Prairie and an hour from Dawson Creek, B.C., in the heart of the Peace Region. Building used to be Spirit River Towing, in its previous life. Interior pictures available upon request. (id:6769)