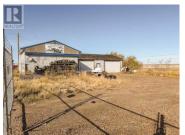

Land and heated shop/office with two large service bays, overhead doors, cement floor, heated storage area (for motorcycles or toys), front desk and office areas, 2 pc bathroom, all within a huge fenced compound in Spirit River! Closed caption cameras and security system included. Ideal location for your business, conveniently an hour north of Grande Prairie and an hour from Dawson Creek, B.C., in the heart of the Peace Region. Building used to be Spirit River Towing, in its previous life. Interior pictures available upon request. (id:6769)