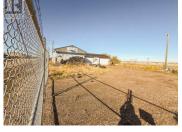

Land and heated shop/office with two large service bays, overhead doors, cement floor, heated storage area (for motorcycles or toys), front desk and office areas, 2 pc bathroom, all within a huge fenced compound in Spirit River! Closed caption cameras and security system included. Ideal location for your business, conveniently an hour north of Grande Prairie and an hour from Dawson Creek, B.C., in the heart of the Peace Region. Building used to be Spirit River Towing, in its previous life. Interior pictures available upon request. (id:6769)