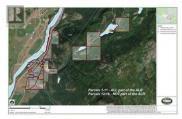

## \$7,500,000

Image: margine state
Marginesttat
Margine state
Ma

16 titles totaling approximately 1221 acres located in Pritchard. Seller will only sell as packaged together single transaction. This property has a private gravel pit, an easement rented that allows access for a secondary ministry gravel pit, leasing land for horse pasture, timber that has been selectively logged and one existing residential tenancy. Includes 3 lakefront titles on 2 separate lakes, one title is riverfront and others have highway frontage. Most titles near the highway are in the ALR. 1/4 sections near Harper Lake are not in ALR. GST applies. Water rights, easements to neighbours and all title charges to be reviewed and approved by any buyer. Address frontages on Willow/ Poplar/Trans Canada HWY. The lower acreages add up to approx 571.975 acres Harper/ Lakes titles 649.357 acres. AF1, see docs. Individual lots are not available for sale. (id:6769)