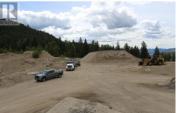

## **5031 WILLOW Road Kamloops British Columbia** Pritchard \$7,500,000

----

16 titles totaling approximately 1221 acres located in Pritchard. Seller will only sell as packaged together single transaction. This property has a private gravel pit, an easement rented that allows access for a secondary ministry gravel pit, leasing land for horse pasture, timber that has been selectively logged and one existing residential tenancy. Includes 3 lakefront titles on 2 separate lakes, one title is riverfront and others have highway frontage. Most titles near the highway are in the ALR. 1/4 sections near Harper Lake are not in ALR. GST applies. Water rights, easements to neighbors and all title charges to be reviewed and approved by any buyer. Address frontages on Willow/ Poplar/ Trans Canada HWY. The lower acreages add up to approx 571.975 acres Harper/ Lakes titles 649.357 acres. AF1, see docs. Individual lots are not available for sale. (id:6769)