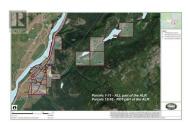

## **5031 WILLOW Road Kamloops British Columbia** Pritchard \$7,500,000

----

16 titles totaling approximately 1221 acres located in Pritchard. Seller will only sell as packaged together single transaction. This property has a private gravel pit, an easement rented that allows access for a secondary ministry gravel pit, leasing land for horse pasture, timber that has been selectively logged and one existing residential tenancy. Includes 3 lakefront titles on 2 separate lakes, one title is riverfront and others have highway frontage. Most titles near the highway are in the ALR. 1/4 sections near Harper Lake are not in ALR. GST applies. Water rights, easements to neighbors and all title charges to be reviewed and approved by any buyer. Address frontages on Willow/ Poplar/ Trans Canada HWY. The lower acreages add up to approx 571.975 acres Harper/ Lakes titles 649.357 acres. AF1, see docs. Individual lots are not available for sale. (id:6769)