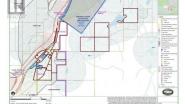

## **5031 WILLOW Road Kamloops British Columbia** Pritchard \$7,500,000

----

16 titles totaling approximately 1221 acres located in Pritchard. Seller will only sell as packaged together single transaction. This property has a private gravel pit, an easement rented that allows access for a secondary ministry gravel pit, leasing land for horse pasture, timber that has been selectively logged and one existing residential tenancy. Includes 3 lakefront titles on 2 separate lakes, one title is riverfront and others have highway frontage. Most titles near the highway are in the ALR. 1/4 sections near Harper Lake are not in ALR. GST applies. Water rights, easements to neighbors and all title charges to be reviewed and approved by any buyer. Address frontages on Willow/ Poplar/ Trans Canada HWY. The lower acreages add up to approx 571.975 acres Harper/ Lakes titles 649.357 acres. AF1, see docs. Individual lots are not available for sale. (id:6769)