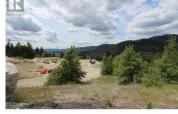

## **5031 WILLOW Road Kamloops British Columbia** Pritchard \$7,500,000

----

16 titles totaling approximately 1221 acres located in Pritchard. Seller will only sell as packaged together single transaction. This property has a private gravel pit, an easement rented that allows access for a secondary ministry gravel pit, leasing land for horse pasture, timber that has been selectively logged and one existing residential tenancy. Includes 3 lakefront titles on 2 separate lakes, one title is riverfront and others have highway frontage. Most titles near the highway are in the ALR. 1/4 sections near Harper Lake are not in ALR. GST applies. Water rights, easements to neighbors and all title charges to be reviewed and approved by any buyer. Address frontages on Willow/ Poplar/ Trans Canada HWY. The lower acreages add up to approx 571.975 acres Harper/ Lakes titles 649.357 acres. AF1, see docs. Individual lots are not available for sale. (id:6769)