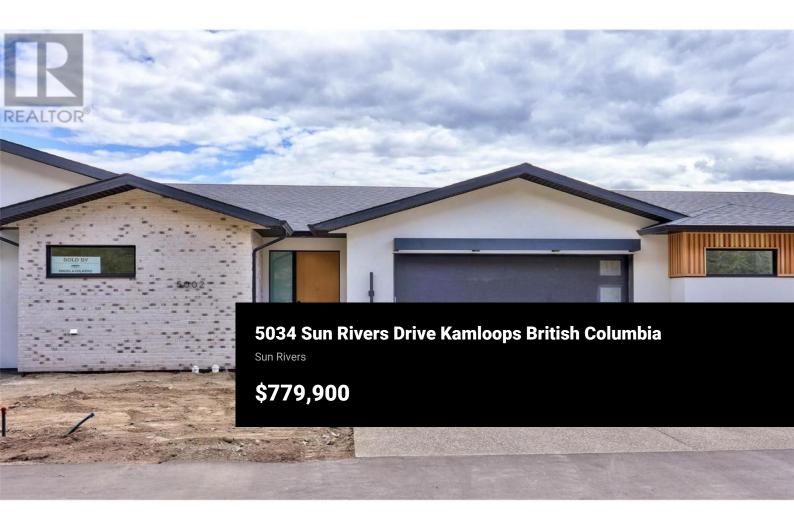

Introducing Ladera, the newest townhome lifestyle experience at Sun Rivers Resort Community. Designed for low-maintenance living, Ladera offers 2-4 bdrm/3-4 bathroom multi-level homes, ranging from approx. 2071-2645sqft, over a variety of layouts. All units are fully finished, including appliances and window coverings. The meticulous design offers bright living spaces with 9ft ceilings, large windows, daylight lower levels, and ample parking. The kitchens include extended height uppers, modern integrated hardware, quartz counters, large islands, and more. Attention to detail is evident from the exquisite ensuites, to the 8' sidelite entry door (most plans), to the expansive outdoor spaces. Every unit is acheiving Step 4 Energy Rating and contains geothermal heating and cooling, ICF foundations, and R/I EV. GST is applicable. \*Please note that all photos are of a different staged unit. (id:6769)