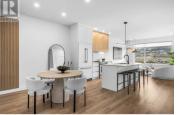

Introducing Ladera, the newest townhome lifestyle experience at Sun Rivers Resort Community. Designed for low-maintenance living, Ladera offers 2-4 bdrm/3-4 bathroom multi-level homes, ranging from approx. 2071-2645sqft, over a variety of layouts. All units are fully finished, including appliances and window coverings. The meticulous design offers bright living spaces with 9ft ceilings, large windows, daylight lower levels, and ample parking. The kitchens include extended height uppers, modern integrated hardware, quartz counters, large islands, and more. Attention to detail is evident from the exquisite ensuites, to the 8' sidelite entry door (most plans), to the expansive outdoor spaces. Every unit is acheiving Step 4 Energy Rating and contains geothermal heating and cooling, ICF foundations, and R/I EV. GST is applicable. \*Please note that all photos are of a different staged unit. (id:6769)