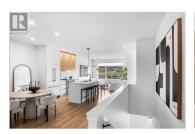

Introducing Ladera, the newest townhome lifestyle experience at Sun Rivers Resort Community. Designed for low-maintenance living, Ladera offers 2-4 bdrm/3-4 bathroom multi-level homes, ranging from approx. 2071-2645sqft, over a variety of layouts. All units are fully finished, including appliances and window coverings. The meticulous design offers bright living spaces with 9ft ceilings, large windows, daylight lower levels, and ample parking. The kitchens include extended height uppers, modern integrated hardware, quartz counters, large islands, and more. Attention to detail is evident from the exquisite ensuites, to the 8' sidelite entry door (most plans), to the expansive outdoor spaces. Every unit is acheiving Step 4 Energy Rating and contains geothermal heating and cooling, ICF foundations, and R/I EV. GST is applicable. \*Please note that all photos are of a different staged unit. (id:6769)