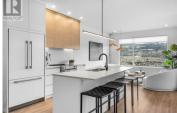

Introducing Ladera, the newest townhome lifestyle experience at Sun Rivers Resort Community. Designed for low-maintenance living, Ladera offers 2-4 bdrm/3-4 bathroom multi-level homes, ranging from approx. 2071-2645sqft, over a variety of layouts. All units are fully finished, including appliances and window coverings. The meticulous design offers bright living spaces with 9ft ceilings, large windows, daylight lower levels, and ample parking. The kitchens include extended height uppers, modern integrated hardware, quartz counters, large islands, and more. Attention to detail is evident from the exquisite ensuites, to the 8' sidelite entry door (most plans), to the expansive outdoor spaces. Every unit is acheiving Step 4 Energy Rating and contains geothermal heating and cooling, ICF foundations, and R/I EV. GST is applicable. \*Please note that all photos are of a different staged unit. (id:6769)