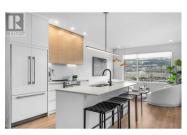

Introducing Ladera, the newest townhome lifestyle experience at Sun Rivers Resort Community. Designed for low-maintenance living, Ladera offers 2-4 bdrm/3-4 bathroom multi-level homes, ranging from approx. 2071-2645sqft, over a variety of layouts. All units are fully finished, including appliances and window coverings. The meticulous design offers bright living spaces with 9ft ceilings, large windows, daylight lower levels, and ample parking. The kitchens include extended height uppers, modern integrated hardware, quartz counters, large islands, and more. Attention to detail is evident from the exquisite ensuites, to the 8' sidelite entry door (most plans), to the expansive outdoor spaces. Every unit is acheiving Step 4 Energy Rating and contains geothermal heating and cooling, ICF foundations, and R/I EV. GST is applicable. \*Please note that all photos are of a different staged unit. (id:6769)