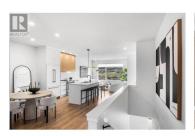

Introducing Ladera, the newest townhome lifestyle experience at Sun Rivers Resort Community. Designed for low-maintenance living, Ladera offers 2-4 bdrm/3-4 bathroom multi-level homes, ranging from approx. 2071-2645sqft, over a variety of layouts. All units are fully finished, including appliances and window coverings. The meticulous design offers bright living spaces with 9ft ceilings, large windows, daylight lower levels, and ample parking. The kitchens include extended height uppers, modern integrated hardware, quartz counters, large islands, and more. Attention to detail is evident from the exquisite ensuites, to the 8' sidelite entry door (most plans), to the expansive outdoor spaces. Every unit is acheiving Step 4 Energy Rating and contains geothermal heating and cooling, ICF foundations, and R/I EV. GST is applicable. \*Please note that all photos are of a different staged unit. (id:6769)