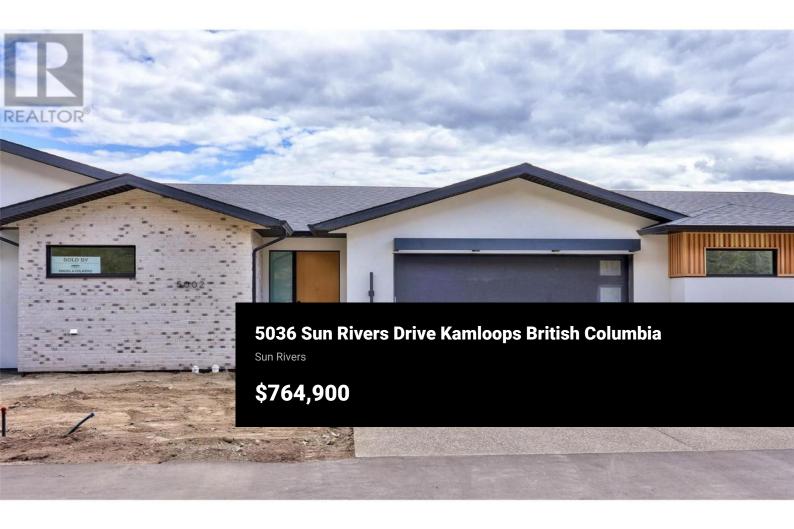

Introducing Ladera, the newest townhome lifestyle experience at Sun Rivers Resort Community. Designed for low-maintenance living, Ladera offers 2-4 bdrm/3-4 bathroom multi-level homes, ranging from approx. 2071-2645sqft, over a variety of layouts. All units are fully finished, including appliances and window coverings. The meticulous design offers bright living spaces with 9ft ceilings, large windows, daylight lower levels, and ample parking. The kitchens include extended height uppers, modern integrated hardware, quartz counters, large islands, and more. Attention to detail is evident from the exquisite ensuites, to the 8' sidelite entry door (most plans), to the expansive outdoor spaces. Every unit is acheiving Step 4 Energy Rating and contains geothermal heating and cooling, ICF foundations, and R/I EV. GST is applicable. \*Please note that all photos are of a different staged unit. (id:6769)