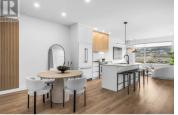

Introducing Ladera, the newest townhome lifestyle experience at Sun Rivers Resort Community. Designed for low-maintenance living, Ladera offers 2-4 bdrm/3-4 bathroom multi-level homes, ranging from approx. 2071-2645sqft, over a variety of layouts. All units are fully finished, including appliances and window coverings. The meticulous design offers bright living spaces with 9ft ceilings, large windows, daylight lower levels, and ample parking. The kitchens include extended height uppers, modern integrated hardware, quartz counters, large islands, and more. Attention to detail is evident from the exquisite ensuites, to the 8' sidelite entry door (most plans), to the expansive outdoor spaces. Every unit is acheiving Step 4 Energy Rating and contains geothermal heating and cooling, ICF foundations, and R/I EV. GST is applicable. \*Please note that all photos are of a different staged unit. (id:6769)