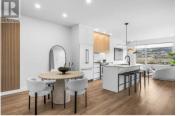

Introducing Ladera, the newest townhome lifestyle experience at Sun Rivers Resort Community. Designed for low-maintenance living, Ladera offers 2-4 bdrm/3-4 bathroom multi-level homes, ranging from approx. 2071-2645sqft, over a variety of layouts. All units are fully finished, including appliances and window coverings. The meticulous design offers bright living spaces with 9ft ceilings, large windows, daylight lower levels, and ample parking. The kitchens include extended height uppers, modern integrated hardware, quartz counters, large islands, and more. Attention to detail is evident from the exquisite ensuites, to the 8' sidelite entry door (most plans), to the expansive outdoor spaces. Every unit is acheiving Step 4 Energy Rating and contains geothermal heating and cooling, ICF foundations, and R/I EV. GST is applicable. \*Please note that all photos are of a different staged unit. (id:6769)