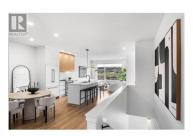

Introducing Ladera, the newest townhome lifestyle experience at Sun Rivers Resort Community. Designed for low-maintenance living, Ladera offers 2-4 bdrm/3-4 bathroom multi-level homes, ranging from approx. 2071-2645sqft, over a variety of layouts. All units are fully finished, including appliances and window coverings. The meticulous design offers bright living spaces with 9ft ceilings, large windows, daylight lower levels, and ample parking. The kitchens include extended height uppers, modern integrated hardware, quartz counters, large islands, and more. Attention to detail is evident from the exquisite ensuites, to the 8' sidelite entry door (most plans), to the expansive outdoor spaces. Every unit is acheiving Step 4 Energy Rating and contains geothermal heating and cooling, ICF foundations, and R/I EV. GST is applicable. \*Please note that all photos are of a different staged unit. (id:6769)