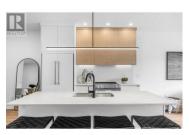

Introducing Ladera, the newest townhome lifestyle experience at Sun Rivers Resort Community. Designed for low-maintenance living, Ladera offers 2-4 bdrm/3-4 bathroom multi-level homes, ranging from approx. 2071-2645sqft, over a variety of layouts. All units are fully finished, including appliances and window coverings. The meticulous design offers bright living spaces with 9ft ceilings, large windows, daylight lower levels, and ample parking. The kitchens include extended height uppers, modern integrated hardware, quartz counters, large islands, and more. Attention to detail is evident from the exquisite ensuites, to the 8' sidelite entry door (most plans), to the expansive outdoor spaces. Every unit is acheiving Step 4 Energy Rating and contains geothermal heating and cooling, ICF foundations, and R/I EV. GST is applicable. \*Please note that all photos are of a different staged unit. (id:6769)