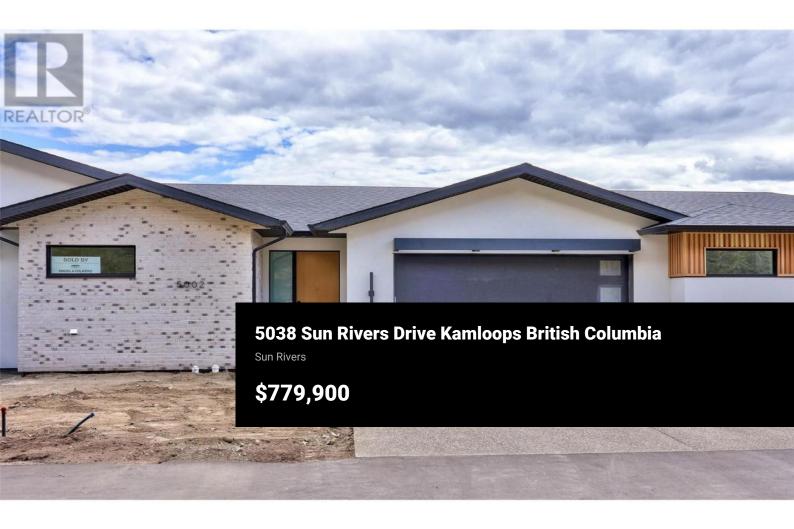

Introducing Ladera, the newest townhome lifestyle experience at Sun Rivers Resort Community. Designed for low-maintenance living, Ladera offers 2-4 bdrm/3-4 bathroom multi-level homes, ranging from approx. 2071-2645sqft, over a variety of layouts. All units are fully finished, including appliances and window coverings. The meticulous design offers bright living spaces with 9ft ceilings, large windows, daylight lower levels, and ample parking. The kitchens include extended height uppers, modern integrated hardware, quartz counters, large islands, and more. Attention to detail is evident from the exquisite ensuites, to the 8' sidelite entry door (most plans), to the expansive outdoor spaces. Every unit is acheiving Step 4 Energy Rating and contains geothermal heating and cooling, ICF foundations, and R/I EV. GST is applicable. \*Please note that all photos are of a different staged unit. (id:6769)