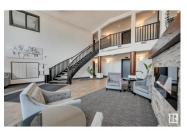

Pride of ownership throughout this TOP FLOOR corner unit in the gated community of Railtown Estates. This unit has a TITLED TANDEM GARAGE! Enjoy the kitchen with a large walk in pantry, tile countertops and plenty of storage. Bright and spacious dining room with vaulted ceiling. Large living room offers tons of natural light a corner gas fireplace and patio door access to the wrap around EAST and SOUTH facing deck. The 2 bedrooms are located on either side of the unit. Primary has a large walk-in closet and a 4 pce ensuite. Laundry room and a 4 piece bathroom finish off the main floor. You will love the second level loft area overlooking dining room complete with built in shelving, Perfect for a home office and to watch TV. Amazing location close to all amenities. (id:6769)