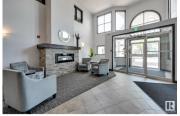

Pride of ownership throughout this TOP FLOOR corner unit in the gated community of Railtown Estates. This unit has a TITLED TANDEM GARAGE! Enjoy the kitchen with a large walk in pantry, tile countertops and plenty of storage. Bright and spacious dining room with vaulted ceiling. Large living room offers tons of natural light a corner gas fireplace and patio door access to the wrap around EAST and SOUTH facing deck. The 2 bedrooms are located on either side of the unit. Primary has a large walk-in closet and a 4 pce ensuite. Laundry room and a 4 piece bathroom finish off the main floor. You will love the second level loft area overlooking dining room complete with built in shelving, Perfect for a home office and to watch TV. Amazing location close to all amenities. (id:6769)