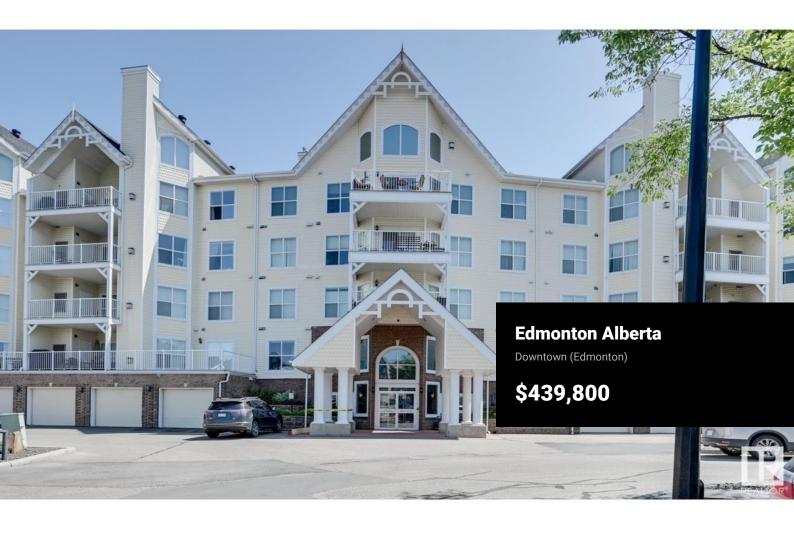

Pride of ownership throughout this TOP FLOOR corner unit in the gated community of Railtown Estates. This unit has a TITLED TANDEM GARAGE! Enjoy the kitchen with a large walk in pantry, tile countertops and plenty of storage. Bright and spacious dining room with vaulted ceiling. Large living room offers tons of natural light a corner gas fireplace and patio door access to the wrap around EAST and SOUTH facing deck. The 2 bedrooms are located on either side of the unit. Primary has a large walk-in closet and a 4 pce ensuite. Laundry room and a 4 piece bathroom finish off the main floor. You will love the second level loft area overlooking dining room complete with built in shelving, Perfect for a home office and to watch TV. Amazing location close to all amenities. (id:6769)