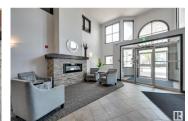

R

Pride of ownership throughout this TOP FLOOR corner unit in the gated community of Railtown Estates. This unit has a TITLED TANDEM GARAGE! Enjoy the kitchen with a large walk in pantry, tile countertops and plenty of storage. Bright and spacious dining room with vaulted ceiling. Large living room offers tons of natural light a corner gas fireplace and patio door access to the wrap around EAST and SOUTH facing deck. The 2 bedrooms are located on either side of the unit. Primary has a large walk-in closet and a 4 pce ensuite. Laundry room and a 4 piece bathroom finish off the main floor. You will love the second level loft area overlooking dining room complete with built in shelving, Perfect for a home office and to watch TV. Amazing location close to all amenities. A must to see!! (id:6769)