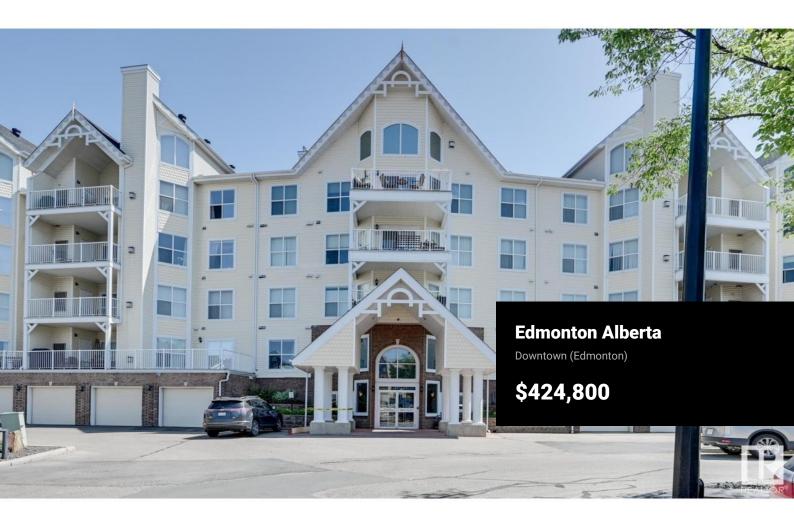

R

Pride of ownership throughout this TOP FLOOR corner unit in the gated community of Railtown Estates. This unit has a TITLED TANDEM GARAGE! Enjoy the kitchen with a large walk in pantry, tile countertops and plenty of storage. Bright and spacious dining room with vaulted ceiling. Large living room offers tons of natural light a corner gas fireplace and patio door access to the wrap around EAST and SOUTH facing deck. The 2 bedrooms are located on either side of the unit. Primary has a large walk-in closet and a 4 pce ensuite. Laundry room and a 4 piece bathroom finish off the main floor. You will love the second level loft area overlooking dining room complete with built in shelving, Perfect for a home office and to watch TV. Amazing location close to all amenities. A must to see!! (id:6769)