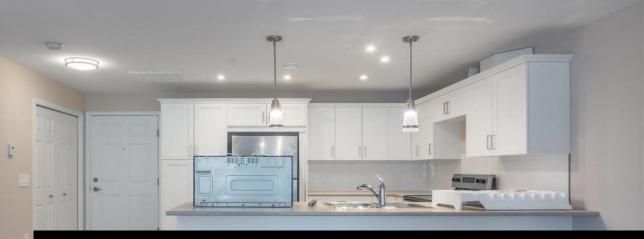

**3362 SKAHA LAKE Road 504 Penticton British Columbia**Main South

\$525,000

Skaha Lake Towers, Phase 3: BRAND NEW & under construction, steel & concrete condos just a few blocks to Skaha Lake & parks! With completion in 2024, now is the time to pick your condo & choose from a selection of finishing colors & upgrade options. Every unit comes with a parking stall, a storage locker, window coverings and all six appliances. This 2 bedroom 2 bathroom plus den West facing unit is 1183 sqft. This unit has amazing views to the east of the mountain and city and gets morning sun. the decks are totally private and covered. The unit has 2 decks, lots of windows and an efficient open concept floor plan throughout the kitchen, living room and dining room. There is a gas fireplace, gas fired hot water-on-demand, and forced air heating and cooling. There are several different finishing options to choose from including a list of upgrades. The building will have a recreation room, 2 hot tubs and bike lockers. Price includes the net GST. Call today for more details (id:6769)