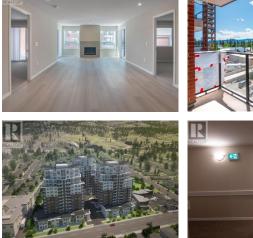

**3362 SKAHA LAKE Road 504 Penticton British Columbia**Main South

\$525,000

Skaha Lake Towers, Phase 3: BRAND NEW & under construction, steel & concrete condos just a few blocks to Skaha Lake & parks! With completion in 2024, now is the time to pick your condo & choose from a selection of finishing colors & upgrade options. Every unit comes with a parking stall, a storage locker, window coverings and all six appliances. This 2 bedroom 2 bathroom plus den West facing unit is 1183 sqft. This unit has amazing views to the east of the mountain and city and gets morning sun. the decks are totally private and covered. The unit has 2 decks, lots of windows and an efficient open concept floor plan throughout the kitchen, living room and dining room. There is a gas fireplace, gas fired hot water-on-demand, and forced air heating and cooling. There are several different finishing options to choose from including a list of upgrades. The building will have a recreation room, 2 hot tubs and bike lockers. Price includes the net GST. Call today for more details (id:6769)