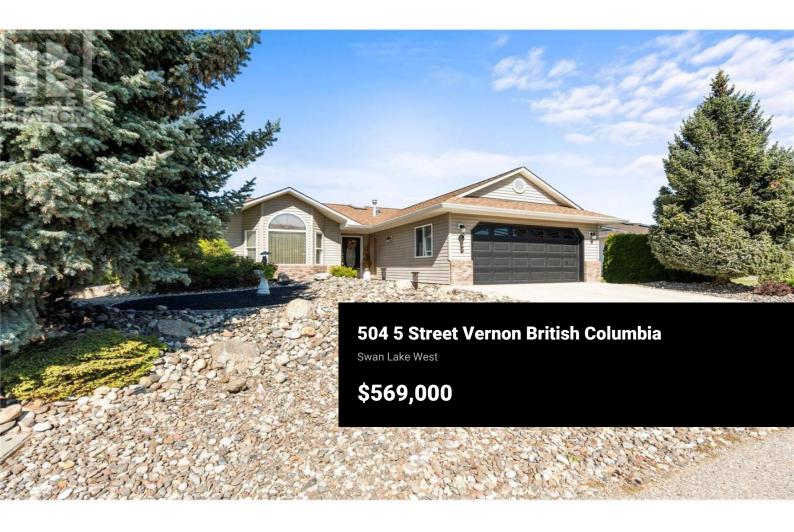

Very Private back yard & a great location in Desert Cove. Next door to the Spallumcheen Golf coarse. This very will maintained (previously a show home ) offer spacious kitchen / family room living. A covered & open full length patio for the summer enjoyment. Entering this home, you find a formal open living / dining room combination with a large front Window and a Vaulted ceiling. There is a large master bedroom with walk in closet, with lots of hanging design. 2 phantom screens. Easy living, in this No stairs home. (id:6769)