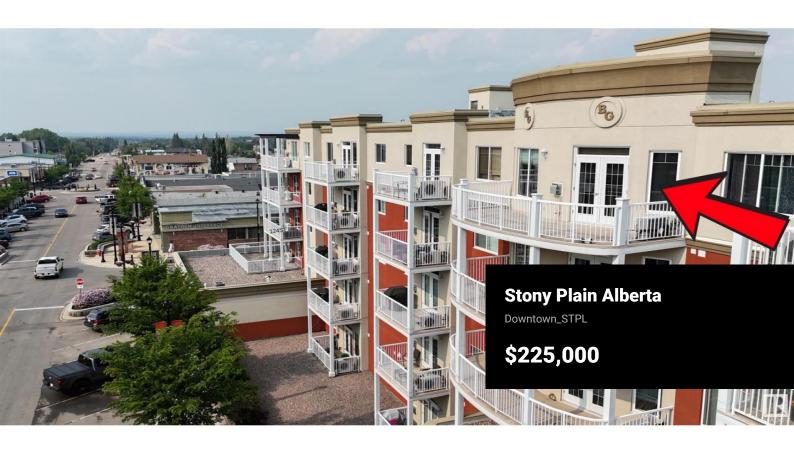

Luxury TOP FLOOR Condo unit in the prestigious BARTH & GOSSET MANOR, a premium concrete/steel constructed building designed for optimal strength & quiet living; located on Main Street in the heart of STONY PLAINS downtown core & just steps away from restaurants, cafes, library, shopping & all the charm & culture this vibrant community has to offer. Freshly painted (June 2025), this west facing LUXURY 1 bedroom unit w/TWO TITLED underground parking stalls is conveniently located just steps from the elevator providing ease of access. Featuring 9' ceilings, w/a bright open concept living space complete w/rich cabinetry, granite cntrs, SS appliances & a cozy gas corner FP. Unit has in suite laundry & a large balcony w/natural gas BBQ hookup. Additional building amenities include: social rooms, activity room, fireside lounge sitting area, games room & a car wash! CONDO FEES include: gas, water/sewer, heating, garbage, exterior maintenance etc. Immediate Occupancy MOVE IN READY! Please note: No Pets Allowed (id:6769)