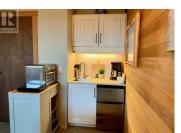

What a smart set up! If you are looking for a Big White property that can sleep your family but also act as a terrific investment, then look no further! This 2 bedroom, 1 bathroom unit checks all the boxes. Large Primary room features built-in kitchenette with sink, table top oven and hot plate for cooking, fridge, counter space and table and chairs for dining. Large sitting area (also a day bed) with TV and brand new Murphy bed that folds up to create more living space. Second bedroom has bunk beds and space for kids to chill. Both rooms have terrific views of the Monashee Mountains. The Moguls building has recently been updated from head to toe: New roofing, siding, elevators, windows, etc. Assessments have been paid. Brand new hot water tank. Building amenities include ski lockers, Hot tub, games rooms, library, and shared laundry. Terrific ski-in/ski-out location. Steps to the runs or Village. Family and pet friendly with no rental restrictions. Fully furnished property ready for this season! (id:6769)