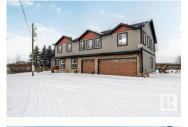

Rare Opportunity to own this STUNNING COUNTRY ESTATE offering luxury and tranquility while staying connected to New Sarepta, Leduc, Beaumont & Edmonton. This 4,857 sq. ft. home features 6 BEDROOMS, 4 BATHS, a gorgeous Kitchen, Den, Family Room and a bright, spacious Living Room with massive windows and natural light. The luxurious Primary Suite boasts a spalike Ensuite and Huge walk-in closet. Upstairs laundry, triple oversized heated garage plus a detached garage. Enjoy the meticulously landscaped yard, large deck and two 40x100 BARNS, previously used for an EQUESTRIAN OPERATION--ideal for horse enthusiasts. The Horse Breeding License stayed with the land and the new owner can automatically operate. Whether you're seeking a private retreat or Hobby Farm, Organic Farm or Nursery, the options are endless. There is also the option to SUDIVIDE the 68 acres of land. This site is next to an already developed acreage subdivision. (id:6769)