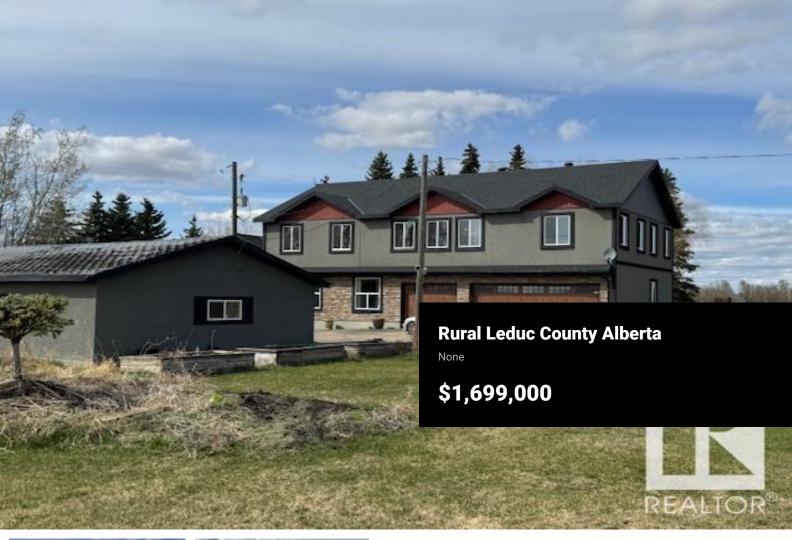

Rare Opportunity to own this STUNNING COUNTRY ESTATE offering luxury and tranquility while staying connected to New Sarepta, Leduc, Beaumont & Edmonton. This 4,857 sq. ft. home features 6 BEDROOMS, 4 BATHS, a gorgeous Kitchen, Den, Family Room and a bright, spacious Living Room with massive windows and natural light. The luxurious Primary Suite boasts a spalike Ensuite and Huge walk-in closet. Upstairs laundry, triple oversized heated garage plus a detached garage. Enjoy the meticulously landscaped yard, large deck and two 40x100 BARNS, previously used for an EQUESTRIAN OPERATION--ideal for horse enthusiasts. The Horse Breeding License stayed with the land and the new owner can automatically operate. Whether you're seeking a private retreat or Hobby Farm, Organic Farm or Nursery, the options are endless. There is also the option to SUDIVIDE the 68 acres of land. This site is next to an already developed acreage subdivision. (id:6769)