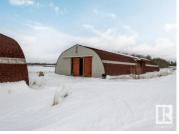

Rare Opportunity to own this STUNNING COUNTRY ESTATE offering luxury and tranquility while staying connected to New Sarepta, Leduc, Beaumont & Edmonton. This 4,857 sq. ft. home features 6 BEDROOMS, 4 BATHS, a gorgeous Kitchen, Den, Family Room and a bright, spacious Living Room with massive windows and natural light. The luxurious Primary Suite boasts a spalike Ensuite and Huge walk-in closet. Upstairs laundry, triple oversized heated garage plus a detached garage. Enjoy the meticulously landscaped yard, large deck and two 40x100 BARNS, previously used for an EQUESTRIAN OPERATION--ideal for horse enthusiasts. The Horse Breeding License stayed with the land and the new owner can automatically operate. Whether you're seeking a private retreat or Hobby Farm, Organic Farm or Nursery, the options are endless. There is also the option to SUDIVIDE the 68 acres of land. This site is next to an already developed acreage subdivision. (id:6769)