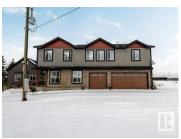

Rare Opportunity to own this STUNNING COUNTRY ESTATE offering luxury and tranquility while staying connected to New Sarepta, Leduc, Beaumont & Edmonton. This 4,857 sq. ft. home features 6 BEDROOMS, 4 BATHS, a gorgeous Kitchen, Den, Family Room and a bright, spacious Living Room with massive windows and natural light. The luxurious Primary Suite boasts a spalike Ensuite and Huge walk-in closet. Upstairs laundry, triple oversized heated garage plus a detached garage. Enjoy the meticulously landscaped yard, large deck and two 40x100 BARNS, previously used for an EQUESTRIAN OPERATION--ideal for horse enthusiasts. The Horse Breeding License stayed with the land and the new owner can automatically operate. Whether you're seeking a private retreat or Hobby Farm, Organic Farm or Nursery, the options are endless. There is also the option to SUDIVIDE the 68 acres of land. This site is next to an already developed acreage subdivision. (id:6769)