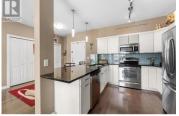

Immaculate and functional 2-bedroom, 2-bath floor plan just steps from the lake, shops, restaurants, and Two Eagles Golf Course. High ceilings, engineered hardwood floors, granite countertops, and stainless-steel appliances lend a polished finish throughout. The open-concept layout features a kitchen with peninsula seating and an electric fireplace in the living room. A covered patio with gas BBQ hookup, mountain and valley views! Bedrooms are thoughtfully separated for privacy. The primary bedroom includes a walk-in closet and 3-piece ensuite. A large in-suite laundry/storage room. This suite also features 2 parking stalls and 2 private large storage rooms! Each storage room located in front of each parking stall for quick and easy access! This building features central A/C & heating included in monthly strata fee! Well-located in a quiet central West Kelowna neighborhood! (id:6769)