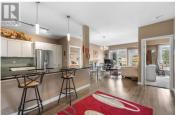

Immaculate and functional 2-bedroom, 2-bath floor plan just steps from the lake, shops, restaurants, and Two Eagles Golf Course. High ceilings, engineered hardwood floors, granite countertops, and stainless-steel appliances lend a polished finish throughout. The open-concept layout features a kitchen with peninsula seating and an electric fireplace in the living room. A covered patio with gas BBQ hookup, mountain and valley views! Bedrooms are thoughtfully separated for privacy. The primary bedroom includes a walk-in closet and 3-piece ensuite. A large in-suite laundry/storage room. This suite also features 2 parking stalls and 2 private large storage rooms! Each storage room located in front of each parking stall for quick and easy access! This building features central A/C & heating included in monthly strata fee! Well-located in a quiet central West Kelowna neighborhood! (id:6769)