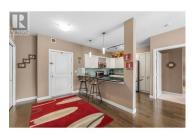

Immaculate and functional 2-bedroom, 2-bath floor plan just steps from the lake, shops, restaurants, and Two Eagles Golf Course. High ceilings, engineered hardwood floors, granite countertops, and stainless-steel appliances lend a polished finish throughout. The open-concept layout features a kitchen with peninsula seating and an electric fireplace in the living room. A covered patio with gas BBQ hookup, mountain and valley views! Bedrooms are thoughtfully separated for privacy. The primary bedroom includes a walk-in closet and 3-piece ensuite. A large in-suite laundry/storage room. This suite also features 2 parking stalls and 2 private large storage rooms! Each storage room located in front of each parking stall for quick and easy access! This building features central A/C & heating included in monthly strata fee! Well-located in a quiet central West Kelowna neighborhood! (id:6769)