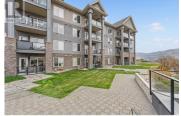

Immaculate and functional 2-bedroom, 2-bath floor plan just steps from the lake, shops, restaurants, and Two Eagles Golf Course. High ceilings, engineered hardwood floors, granite countertops, and stainless-steel appliances lend a polished finish throughout. The open-concept layout features a kitchen with peninsula seating and an electric fireplace in the living room. A covered patio with gas BBQ hookup, mountain and valley views! Bedrooms are thoughtfully separated for privacy. The primary bedroom includes a walk-in closet and 3-piece ensuite. A large in-suite laundry/storage room. This suite also features 2 parking stalls and 2 private large storage rooms! Each storage room located in front of each parking stall for quick and easy access! This building features central A/C & heating included in monthly strata fee! Well-located in a quiet central West Kelowna neighborhood! (id:6769)