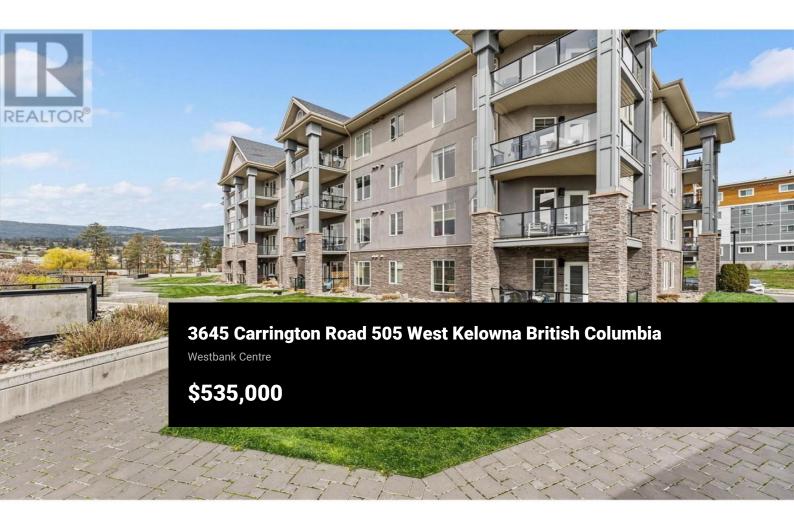

Immaculate and functional 2-bedroom, 2-bath floor plan just steps from the lake, shops, restaurants, and Two Eagles Golf Course. High ceilings, engineered hardwood floors, granite countertops, and stainless-steel appliances lend a polished finish throughout. The open-concept layout features a kitchen with peninsula seating and an electric fireplace in the living room. A covered patio with gas BBQ hookup, mountain and valley views! Bedrooms are thoughtfully separated for privacy. The primary bedroom includes a walk-in closet and 3-piece ensuite. A large in-suite laundry/storage room. This suite also features 2 parking stalls and 2 private large storage rooms! Each storage room located in front of each parking stall for quick and easy access! This building features central A/C & heating included in monthly strata fee! Well-located in a quiet central West Kelowna neighborhood! (id:6769)