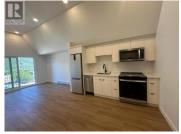

Be the first to live in this new and modern 1-bedroom, 1-bathroom condo nestled in the vibrant heart of downtown Nelson. Situated in one of Nelson's latest and most exquisite condo developments, this unit offers elite convenience with easy access and covered parking, perfectly suited for your urban lifestyle. Located on the top floor, this high-end corner unit boasts breathtaking panoramic views of Kootenay Lake and Elephant Mountain, which you can enjoy from your own private patio. The open floor plan, complemented by vaulted ceilings, enhances the sense of space and light throughout. Additionally, the convenience of having your own laundry/storage room adds practicality to daily living. Provided in building is secured bicycle storage and a meeting room for private functions, plus, an expansive rooftop patio where you can unwind and take in the stunning views and sunsets. Whether you start your day with a leisurely stroll to a local cafe or end your week with live music or a movie this condo offers not just a home, but a lifestyle where modern comfort meets the dynamic energy of downtown living. Experience the best of Nelson's community spirit and convenience today! (id:6769)