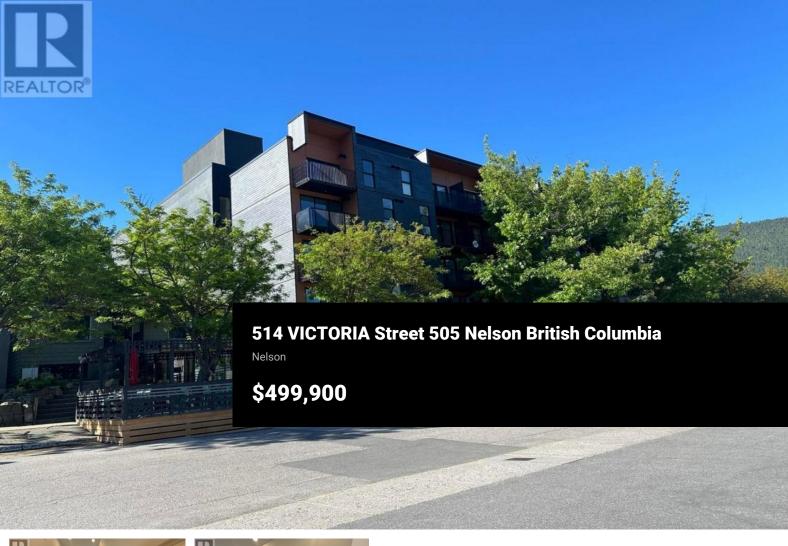

Be the first to live in this new and modern 1-bedroom, 1-bathroom condo nestled in the vibrant heart of downtown Nelson. Situated in one of Nelson's latest and most exquisite condo developments, this unit offers elite convenience with easy access and covered parking, perfectly suited for your urban lifestyle. Located on the top floor, this high-end corner unit boasts breathtaking panoramic views of Kootenay Lake and Elephant Mountain, which you can enjoy from your own private patio. The open floor plan, complemented by vaulted ceilings, enhances the sense of space and light throughout. Additionally, the convenience of having your own laundry/storage room adds practicality to daily living. Provided in building is secured bicycle storage and a meeting room for private functions, plus, an expansive rooftop patio where you can unwind and take in the stunning views and sunsets. Whether you start your day with a leisurely stroll to a local cafe or end your week with live music or a movie this condo offers not just a home, but a lifestyle where modern comfort meets the dynamic energy of downtown living. Experience the best of Nelson's community spirit and convenience today! (id:6769)