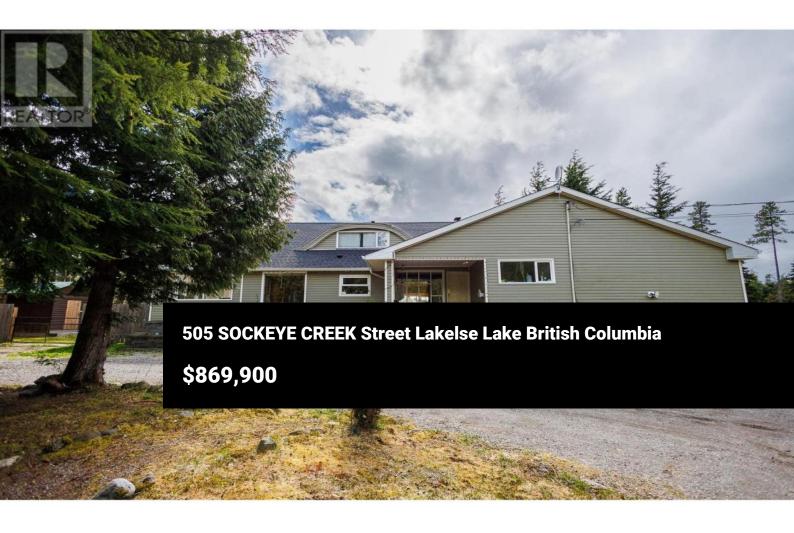

\* PREC - Personal Real Estate Corporation. This beautiful 2 acre property in Jackpine Flats is ready for your hobby farm needs. Located on a corner lot on Sockeye Creek, this home is ready for horses featuring a barn with 3 stalls and fencing. Inside there is space for everyone. Open concept living with a rec room on the main floor as well, a sunroom and closed in deck which is great for all seasons. Above you will find 3 great size bedrooms as well as a 5 pc bath. The primary bedroom is at the end of the hall, is large & features a 3 pc ensuite and walk-in closet. This home has so much to offer, it won't last long. (id:6769)