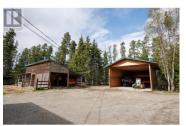

\* PREC - Personal Real Estate Corporation. This beautiful 2 acre property in Jackpine Flats is ready for your hobby farm needs. Located on a corner lot on Sockeye Creek, this home is ready for horses featuring a barn with 3 stalls and fencing. Inside there is space for everyone. Open concept living with a rec room on the main floor as well, a sunroom and closed in deck which is great for all seasons. Above you will find 3 great size bedrooms as well as a 5 pc bath. The primary bedroom is at the end of the hall, is large & features a 3 pc ensuite and walk-in closet. This home has so much to offer, it won't last long. (id:6769)