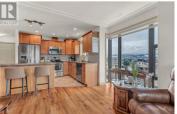

2113 Atkinson Street 506 Penticton British Columbia Main South \$499,900

This stunning 2-bedroom, 2-bathroom unit in the coveted Athens Creek Towers. This corner unit is in the best location in the building, and available for immediate move-in! Enjoy an abundance of natural light in the open-concept living area and kitchen, complete with stainless steel appliances, ample counter space, and generous storage. The spacious living area seamlessly flows into the kitchen, creating a perfect space for relaxing and entertaining. The primary bedroom boasts a walk-through closet and ensuite bathroom, while the second bedroom offers flexibility for guests, a home office, or more. This unit includes one parking spot and a storage locker, and is ideally situated across from shopping and transit, with walking trails nearby. Experience luxury, comfort, and convenience in this meticulously maintained community. Schedule your viewing today! (id:6769)