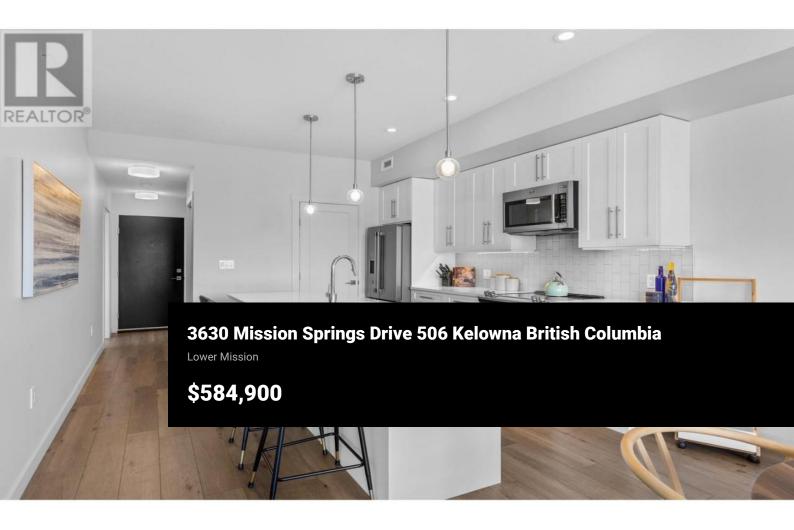

Nestled in the heart of Lower Mission, this stunning modern-design condo offers a perfect blend of style, comfort, and convenience. With 2 spacious bedrooms and 2 full bathrooms, this 879 sqft residence boasts an inviting light and airy ambience, elevated by 9' ceilings and sleek vinyl flooring throughout. The gourmet kitchen is a chef's delight, featuring Quartz countertops, stainless steel appliances, pantry, undermount lighting, and ample cupboard space. Enjoy breathtaking NW facing views of the city, mountains, and partial lake from the generous 13'x11' patio. Complete with in-unit laundry, central heating and cooling via a heat pump, and two underground parking stalls, this condo ensures modern comfort and convenience. Additional perks include a storage locker, on-site gym and bike storage, a community roof-top deck, garden and playground! Don't miss out on this exceptional opportunity to own a stylish home in one of the most sought-after locations! (id:6769)