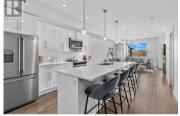

Nestled in the heart of Lower Mission, this stunning modern-design condo offers a perfect blend of style, comfort, and convenience. With 2 spacious bedrooms and 2 full bathrooms, this 879 sqft residence boasts an inviting light and airy ambience, elevated by 9' ceilings and sleek vinyl flooring throughout. The gourmet kitchen is a chef's delight, featuring Quartz countertops, stainless steel appliances, pantry, undermount lighting, and ample cupboard space. Enjoy breathtaking NW facing views of the city, mountains, and partial lake from the generous 13'x11' patio. Complete with in-unit laundry, central heating and cooling via a heat pump, and two underground parking stalls, this condo ensures modern comfort and convenience. Additional perks include a storage locker, on-site gym and bike storage, a community roof-top deck, garden and playground! Don't miss out on this exceptional opportunity to own a stylish home in one of the most sought-after locations! (id:6769)