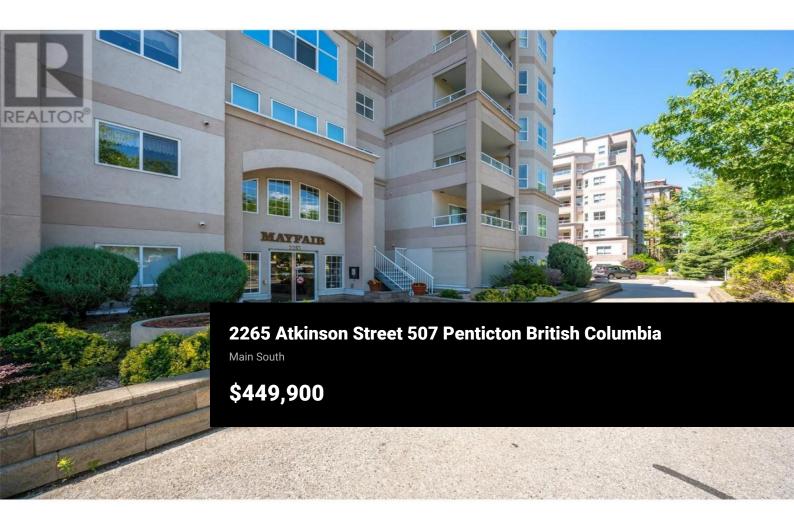

location. This bright corner unit on the 5th floor offers beautiful views, a practical layout and 2 decks. Featuring a large living/dining room and a wellappointed kitchen, this 2 bedroom, two bathroom unit has everything you need. You can soak up the sun on the west facing deck or you can enjoy the shade on the north facing deck. Additional features include a gas fireplace, large laundry room, forced air heating, and central cooling. One parking space and one storage locker are included. This complex has an active social committee and excellent common spaces, is only steps to the mall, and all residents must be 55+. Pets are permitted with restrictions. Call to book your private viewing. Listed By: ROYAL LEPAGE LOCATIONS WEST (id:6769)