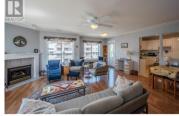

location. This bright corner unit on the 5th floor offers beautiful views, a practical layout and 2 decks. Featuring a large living/dining room and a wellappointed kitchen, this 2 bedroom, two bathroom unit has everything you need. You can soak up the sun on the west facing deck or you can enjoy the shade on the north facing deck. Additional features include a gas fireplace, large laundry room, forced air heating, and central cooling. One parking space and one storage locker are included. This complex has an active social committee and excellent common spaces, is only steps to the mall, and all residents must be 55+. Pets are permitted with restrictions. Call to book your private viewing. Listed By: ROYAL LEPAGE LOCATIONS WEST (id:6769)