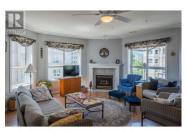

location. This bright corner unit on the 5th floor offers beautiful views, a practical layout and 2 decks. Featuring a large living/dining room and a wellappointed kitchen, this 2 bedroom, two bathroom unit has everything you need. You can soak up the sun on the west facing deck or you can enjoy the shade on the north facing deck. Additional features include a gas fireplace, large laundry room, forced air heating, and central cooling. One parking space and one storage locker are included. This complex has an active social committee and excellent common spaces, is only steps to the mall, and all residents must be 55+. Pets are permitted with restrictions. Call to book your private viewing. Listed By: ROYAL LEPAGE LOCATIONS WEST (id:6769)