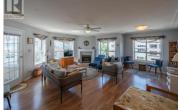

location. This bright corner unit on the 5th floor offers beautiful views, a practical layout and 2 decks. Featuring a large living/dining room and a wellappointed kitchen, this 2 bedroom, two bathroom unit has everything you need. You can soak up the sun on the west facing deck or you can enjoy the shade on the north facing deck. Additional features include a gas fireplace, large laundry room, forced air heating, and central cooling. One parking space and one storage locker are included. This complex has an active social committee and excellent common spaces, is only steps to the mall, and all residents must be 55+. Pets are permitted with restrictions. Call to book your private viewing. Listed By: ROYAL LEPAGE LOCATIONS WEST (id:6769)