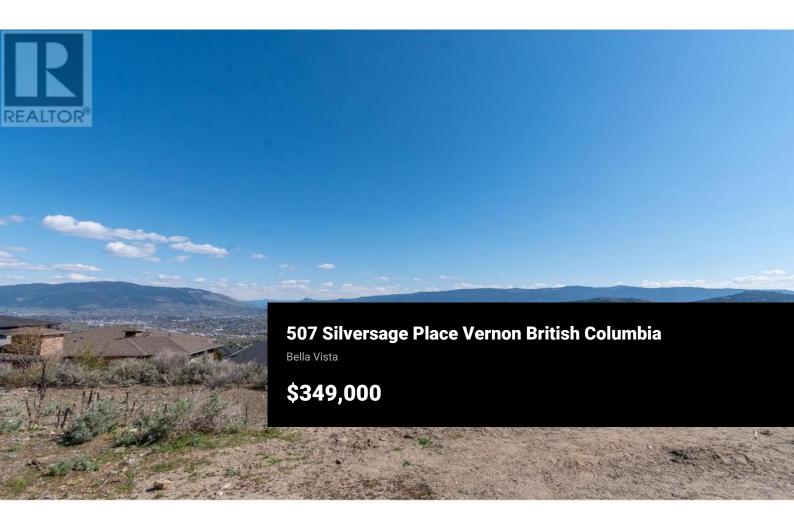

Live the Okanagan Dream!!! Gorgeous lot at the very top of The Rise development. Build your dream home offering gorgeous panoramic view of Lake, City, Valleys, and Orchards. Set on a stunning developer built retaining wall, this lot offers endless opportunities. The luxurious Rise development is a popular community surrounded by epic views and vineyards with a golf course on site. Situated at the very top of Silversage Place on a private and exclusive road. The city of Vernon & Okanagan Lake is just a short drive down the hill. Silver Star Ski resort is only half an hour away, plus 3 stunning Okanagan lakes in close proximity, and plenty of world class wineries nearby. Don't delay, Opportunities like this one don't come every day! (id:6769)