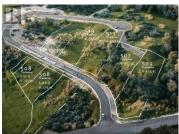

RE/MAX Kelowna 100-1553 Harvey Avenue Kelowna, BC, Canada This rare 0.40-acre PANORAMIC VIEW LOT in Kelowna's prestigious Upper Mission is one of the last opportunities to secure breathtaking lake views of the Okanagan. With no time limits to build, you have the flexibility to work with your preferred builder and design a custom home that brings your vision to life. Ideal for any home design, Seller has building plans to sell with a 4,364 sq. ft. home design, double car garage, 3 levels, a suite, and room for a pool. Nestled in a highly sought-after, family-friendly community, this property offers the best of both worlds—serenity and convenience. You'll enjoy easy access to hiking trails, outdoor adventures, and top-rated schools, all while being surrounded by stunning natural beauty. Building your own home gives you the freedom to design a space that perfectly reflects your lifestyle, taste, and needs. From choosing custom layouts to selecting the finest finishes, every detail is tailored to your vision. There's nothing more rewarding than watching your dream home come to life, knowing it's uniquely yours. See building envelope in attachments. (id:6769)