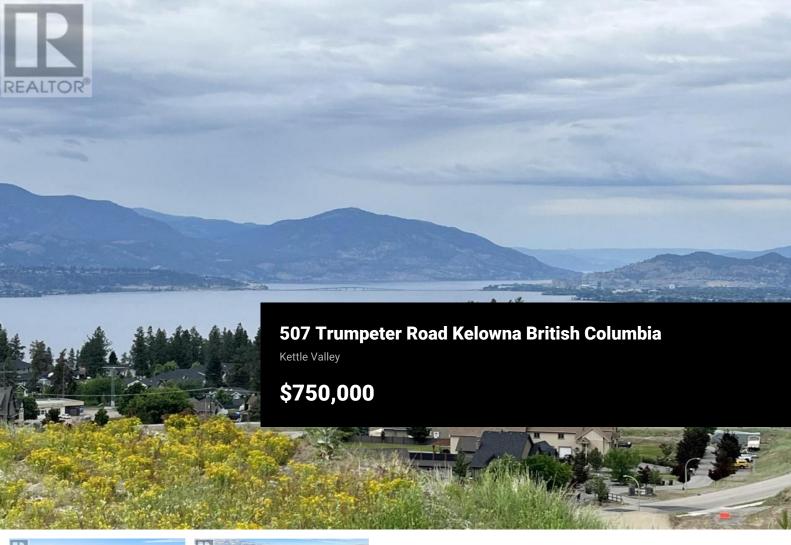

RE/MAX Kelowna 100-1553 Harvey Avenue Kelowna, BC, Canada This rare 0.40-acre PANORAMIC VIEW LOT in Kelowna's prestigious Upper Mission is one of the last opportunities to secure breathtaking lake views of the Okanagan. With no time limits to build, you have the flexibility to work with your preferred builder and design a custom home that brings your vision to life. Ideal for any home design, Seller has building plans to sell with a 4,364 sq. ft. home design, double car garage, 3 levels, a suite, and room for a pool. Nestled in a highly sought-after, family-friendly community, this property offers the best of both worlds—serenity and convenience. You'll enjoy easy access to hiking trails, outdoor adventures, and top-rated schools, all while being surrounded by stunning natural beauty. Building your own home gives you the freedom to design a space that perfectly reflects your lifestyle, taste, and needs. From choosing custom layouts to selecting the finest finishes, every detail is tailored to your vision. There's nothing more rewarding than watching your dream home come to life, knowing it's uniquely yours. See building envelope in attachments. (id:6769)