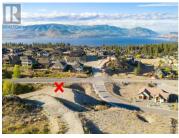

RE/MAX Kelowna 100-1553 Harvey Avenue Kelowna, BC, Canada This rare 0.40-acre PANORAMIC VIEW LOT in Kelowna's prestigious Upper Mission is one of the last opportunities to secure breathtaking lake views of the Okanagan. With no time limits to build, you have the flexibility to work with your preferred builder and design a custom home that brings your vision to life. Ideal for any home design, Seller has building plans to sell with a 4,364 sq. ft. home design, double car garage, 3 levels, a suite, and room for a pool. Nestled in a highly sought-after, family-friendly community, this property offers the best of both worlds—serenity and convenience. You'll enjoy easy access to hiking trails, outdoor adventures, and top-rated schools, all while being surrounded by stunning natural beauty. Building your own home gives you the freedom to design a space that perfectly reflects your lifestyle, taste, and needs. From choosing custom layouts to selecting the finest finishes, every detail is tailored to your vision. There's nothing more rewarding than watching your dream home come to life, knowing it's uniquely yours. See building envelope in attachments. (id:6769)