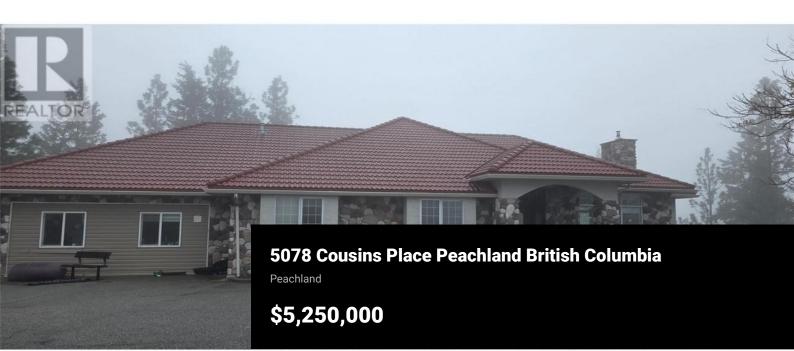

A rare Okanagan opportunity - First Estate Winery in Peachland is now available for sale. Nestled on over 14 acrei of rolling vineyard land with panoramic lake and mountain views, this turnkey property includes a charming main residence, a fully equipped winery production facility, a tasting lounge, and significant infrastructure for vineyard operations. Previously a thriving boutique winery with a rich legacy dating back to 1979, this estate is ready for revival by a visionary new owner. The vineyard includes multiple grape varietals (Pinot Noir, Pinot Gris, Gamay, and Gew0rztraminer) with a mix of mature and recently planted vines. Over 1,500 bottles of recently produced wine are included, along with modem equipment, tanks, and potential to resume production immediately. The winery building features a tasting bar and commercial kitchen space ideal for hosting events or launching a farm-to-table concept. Three separate residential units offer flexible living or rental income options. This is an extraordinary offering for a winemaker, investor, or lifestyle buyer looking to establish their presence in the heart of wine country. Showings by appointment only. (id:6769)