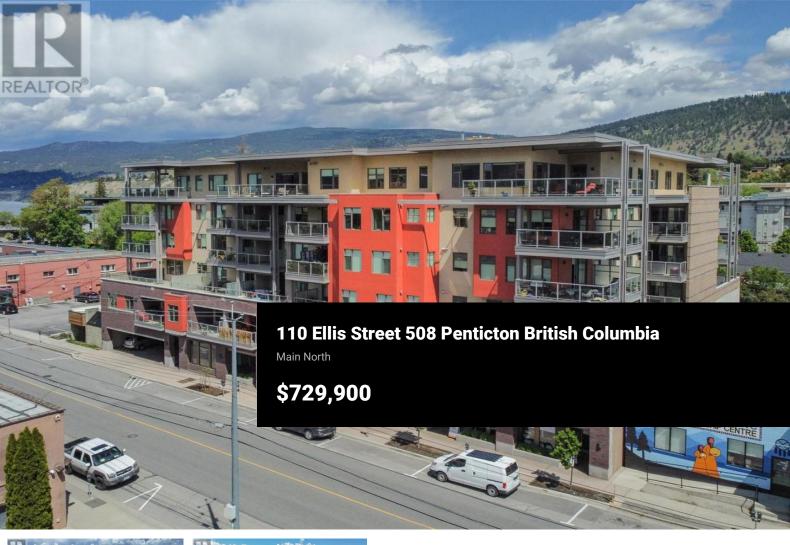

Welcome to Ellis One, an executive building located steps away from Okanagan Beach, vibrant restaurants, charming shops, and scenic parks! Embrace the Okanagan lifestyle with downtown city living at its finest, where you can leave your car at home and walk to all your favorite coffee shops, breweries, and local markets/festivals. This southeast corner unit boasts the best layout in the entire building. Upon entry, a grand hallway separates the entrance from the main living and kitchen area, giving it a house-like feel. The kitchen is adorned with timeless cabinets, quartz countertops, and a large island that seamlessly connects to the living room. The living room features a wall of windows that flood the space with natural light, creating a bright and airy atmosphere perfect for entertaining. The oversized covered deck off the kitchen/living room is ideal for enjoying dinners and indulging in Okanagan wine while taking in the beautiful mountain views. With large hallways and a thoughtful layout, the bedrooms are completely separate from the main entertaining space. The unit includes a 4-piece guest bathroom, a spacious second bedroom, and a primary bedroom with a luxurious 4-piece ensuite with dual vanities. The unit comes with one secured underground parking space and a storage locker. Pets and long-term rentals are allowed. Over 50% annual tax break for 6 more years. Don't...