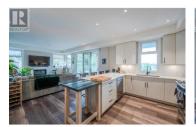

Welcome to Ellis One, an executive building located steps away from Okanagan Beach, vibrant restaurants, charming shops, and scenic parks! Embrace the Okanagan lifestyle with downtown city living at its finest, where you can leave your car at home and walk to all your favorite coffee shops, breweries, and local markets/festivals. This southeast corner unit boasts the best layout in the entire building. Upon entry, a grand hallway separates the entrance from the main living and kitchen area, giving it a house-like feel. The kitchen is adorned with timeless cabinets, quartz countertops, and a large island that seamlessly connects to the living room. The living room features a wall of windows that flood the space with natural light, creating a bright and airy atmosphere perfect for entertaining. The oversized covered deck off the kitchen/living room is ideal for enjoying dinners and indulging in Okanagan wine while taking in the beautiful mountain views. With large hallways and a thoughtful layout, the bedrooms are completely separate from the main entertaining space. The unit includes a 4-piece guest bathroom, a spacious second bedroom, and a primary bedroom with a luxurious 4-piece ensuite with dual vanities. The unit comes with one secured underground parking space and a storage locker. Pets and long-term rentals are allowed. Over 50% annual tax break for 6 more years. Don't...