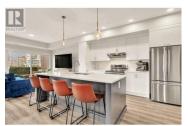

Incredible value and investment potential in this turn-key 2 bed/2bath corner unit at St. Paul. Located in Kelowna's vibrant North End, only 350 meters from Waterfront Park & Okanagan Lake. Steps away from breweries, dining, shopping, entertainment, parks & beaches. Take in local hockey & world class entertainment at Prospera Place; only 250 meters away. Situated on the 5th floor & arguably one of the best corner unit locations within the building. Step inside and you'll immediately notice the bright & open living space, 10ft ceilings, modern finishes & ideal floor plan. Natural light is able to pour in from the expansive windows throughout. This unit comes fully furnished, and has smart and sleek storage solutions that have been added to provide maximum use of space. The fully equipped kitchen offers stainless steel appliances, along with plenty of room for meal prep, seating & entertaining guests. Sit out on your balcony and take in the mountain, city and partial lake views from this southwest facing corner unit. Outdoor amenity area located on the 2nd floor, along with secured bike storage and one parking stall in the underground parkade. You won't find better value in Kelowna than what this condo offers, especially for future investment potential. An absolute must see if you're in the market for a condo. Live the true Okanagan lifestyle and book your showing today! (id:...