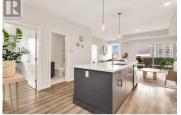

Incredible value and investment potential in this turn-key 2 bed/2bath corner unit at St. Paul. Located in Kelowna's vibrant North End, only 350 meters from Waterfront Park & Okanagan Lake. Steps away from breweries, dining, shopping, entertainment, parks & beaches. Take in local hockey & world class entertainment at Prospera Place; only 250 meters away. Situated on the 5th floor & arguably one of the best corner unit locations within the building. Step inside and you'll immediately notice the bright & open living space, 10ft ceilings, modern finishes & ideal floor plan. Natural light is able to pour in from the expansive windows throughout. This unit comes fully furnished, and has smart and sleek storage solutions that have been added to provide maximum use of space. The fully equipped kitchen offers stainless steel appliances, along with plenty of room for meal prep, seating & entertaining guests. Sit out on your balcony and take in the mountain, city and partial lake views from this southwest facing corner unit. Outdoor amenity area located on the 2nd floor, along with secured bike storage and one parking stall in the underground parkade. You won't find better value in Kelowna than what this condo offers, especially for future investment potential. An absolute must see if you're in the market for a condo. Live the true Okanagan lifestyle and book your showing today! (id:...