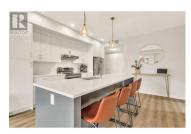

Incredible value and investment potential in this turn-key 2 bed/2bath corner unit at St. Paul. Located in Kelowna's vibrant North End, only 350 meters from Waterfront Park & Okanagan Lake. Steps away from breweries, dining, shopping, entertainment, parks & beaches. Take in local hockey & world class entertainment at Prospera Place; only 250 meters away. Situated on the 5th floor & arguably one of the best corner unit locations within the building. Step inside and you'll immediately notice the bright & open living space, 10ft ceilings, modern finishes & ideal floor plan. Natural light is able to pour in from the expansive windows throughout. This unit comes fully furnished, and has smart and sleek storage solutions that have been added to provide maximum use of space. The fully equipped kitchen offers stainless steel appliances, along with plenty of room for meal prep, seating & entertaining guests. Sit out on your balcony and take in the mountain, city and partial lake views from this southwest facing corner unit. Outdoor amenity area located on the 2nd floor, along with secured bike storage and one parking stall in the underground parkade. You won't find better value in Kelowna than what this condo offers, especially for future investment potential. An absolute must see if you're in the market for a condo. Live the true Okanagan lifestyle and book your showing today! (id:...