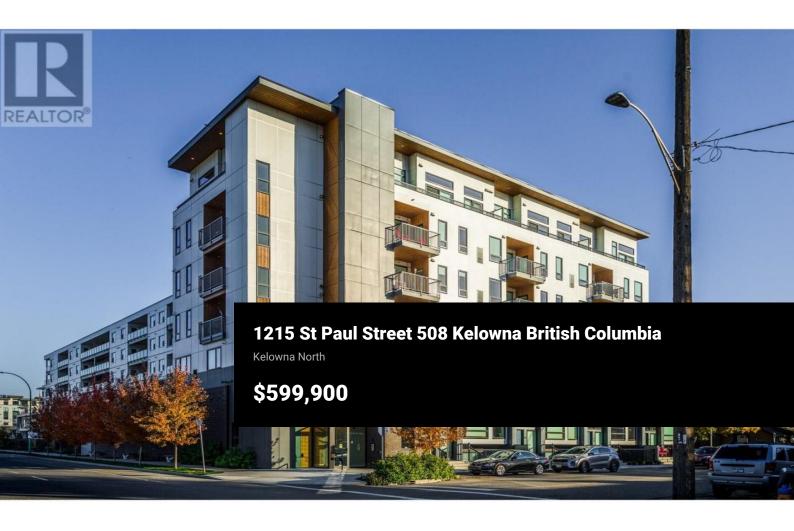

Incredible value and investment potential in this turn-key 2 bed/2bath corner unit at St. Paul. Located in Kelowna's vibrant North End, only 350 meters from Waterfront Park & Okanagan Lake. Steps away from breweries, dining, shopping, entertainment, parks & beaches. Take in local hockey & world class entertainment at Prospera Place; only 250 meters away. Situated on the 5th floor & arguably one of the best corner unit locations within the building. Step inside and you'll immediately notice the bright & open living space, 10ft ceilings, modern finishes & ideal floor plan. Natural light is able to pour in from the expansive windows throughout. This unit comes fully furnished, and has smart and sleek storage solutions that have been added to provide maximum use of space. The fully equipped kitchen offers stainless steel appliances, along with plenty of room for meal prep, seating & entertaining guests. Sit out on your balcony and take in the mountain, city and partial lake views from this southwest facing corner unit. Outdoor amenity area located on the 2nd floor, along with secured bike storage and one parking stall in the underground parkade. You won't find better value in Kelowna than what this condo offers, especially for future investment potential. An absolute must see if you're in the market for a condo. Live the true Okanagan lifestyle and book your showing today! (id:...