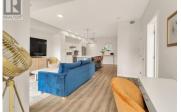

Incredible value and investment potential in this turn-key 2 bed/2bath corner unit at St. Paul. Located in Kelowna's vibrant North End, only 350 meters from Waterfront Park & Okanagan Lake. Steps away from breweries, dining, shopping, entertainment, parks & beaches. Take in local hockey & world class entertainment at Prospera Place; only 250 meters away. Situated on the 5th floor & arguably one of the best corner unit locations within the building. Step inside and you'll immediately notice the bright & open living space, 10ft ceilings, modern finishes & ideal floor plan. Natural light is able to pour in from the expansive windows throughout. This unit comes fully furnished, and has smart and sleek storage solutions that have been added to provide maximum use of space. The fully equipped kitchen offers stainless steel appliances, along with plenty of room for meal prep, seating & entertaining guests. Sit out on your balcony and take in the mountain, city and partial lake views from this southwest facing corner unit. Outdoor amenity area located on the 2nd floor, along with secured bike storage and one parking stall in the underground parkade. You won't find better value in Kelowna than what this condo offers, especially for future investment potential. An absolute must see if you're in the market for a condo. Live the true Okanagan lifestyle and book your showing today! (id:...