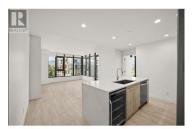

Live steps from the shoreline in Aqua Waterfront Village, an elevated lakefront community in Kelowna's desirable Lower Mission. This home plan offers approx. 885 sq. ft. of intelligently designed interior space with two bedrooms, expansive windows & a spacious S/W balcony, offering natural light & lake views above the treetops. A split bedroom layout allows for privacy & flexibility. The kitchen features modern two-toned cabinetry, quartz countertops, undercabinet LED lighting & a premium stainless steel appliance package, incl. a wine fridge. Enjoy luxury wide-plank vinyl flooring throughout the kitchen, living/dining area & bedrooms, blackout roller shades in both bedrooms & an energy-efficient central heating/cooling system. The spa-inspired bathrooms showcase porcelain tile & quartz countertops. 1 secure parking stall (with the rare chance to buy a 2nd stall), 1 storage locker, 1 bike locker are included. Amenities incl.: an outdoor pool & hot tub, gas fire pits & BBQ's, a fireside lounge & co-working area, 2-level fitness centre, pet wash & bike wash & maintenance area. Vacant & ready for quick possession. Only a 5% deposit required. Buyer to verify all details & measurements if deemed important. This is a mere posting. All offers must be written on the Developer's CPS. Contact Siobhan at 250-317-0353 for more details, offer instructions & disclosures. GST APPLICABLE (...