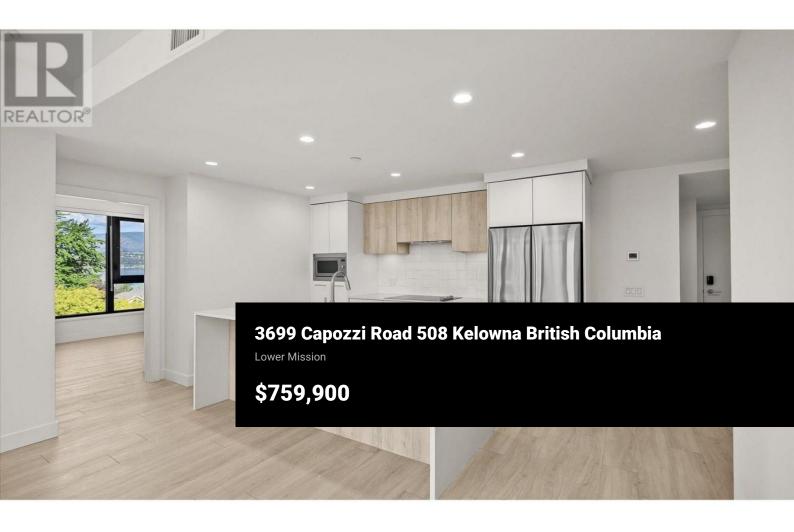

Live steps from the shoreline in Aqua Waterfront Village, an elevated lakefront community in Kelowna's desirable Lower Mission. This home plan offers approx. 885 sq. ft. of intelligently designed interior space with two bedrooms, expansive windows & a spacious S/W balcony, offering natural light & lake views above the treetops. A split bedroom layout allows for privacy & flexibility. The kitchen features modern two-toned cabinetry, quartz countertops, undercabinet LED lighting & a premium stainless steel appliance package, incl. a wine fridge. Enjoy luxury wide-plank vinyl flooring throughout the kitchen, living/dining area & bedrooms, blackout roller shades in both bedrooms & an energy-efficient central heating/cooling system. The spa-inspired bathrooms showcase porcelain tile & quartz countertops. 1 secure parking stall (with the rare chance to buy a 2nd stall), 1 storage locker, 1 bike locker are included. Amenities incl.: an outdoor pool & hot tub, gas fire pits & BBQ's, a fireside lounge & co-working area, 2-level fitness centre, pet wash & bike wash & maintenance area. Vacant & ready for quick possession. Only a 5% deposit required. Buyer to verify all details & measurements if deemed important. This is a mere posting. All offers must be written on the Developer's CPS. Contact Siobhan at 250-317-0353 for more details, offer instructions & disclosures. GST APPLICABLE (...