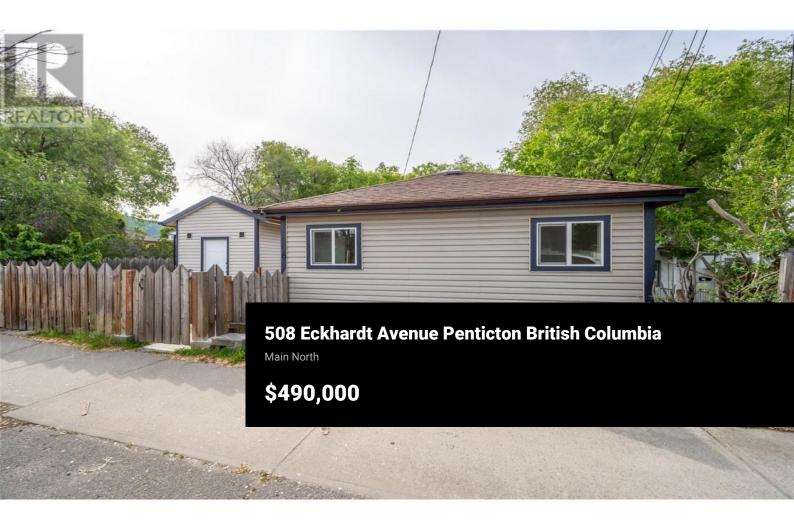

Affordable single-family home priced to sell with quick possession available. Situated on a wedge-shaped lot with two PIDs, this home is ideally located on upper Eckhardt, just a short walk to middle and high schools, a nearby track, and open fields. The hospital is within walking distance, as are the SOEC and OHA for hockey fans. Live car-free with easy access to shopping, transit, and all amenities. As the most budget-friendly single-family home in Penticton, this property won't last long! (id:6769)