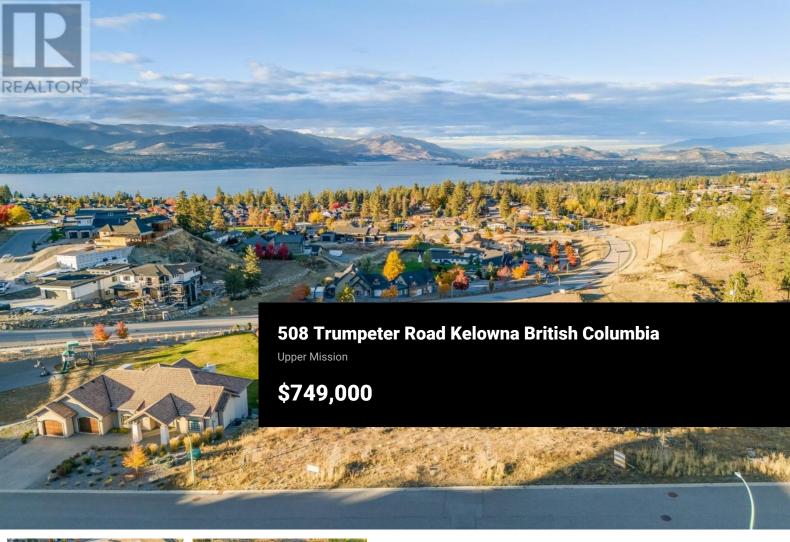

Imagine building your dream home with some of the best views in Kelowna! This 0.22-acre executive lot in the highly desirable Upper Mission offers the perfect canvas to create a custom home that matches your unique vision. With no time frame to build, you have the flexibility to bring your own builder and design your ideal living space from scratch. This rare luxury lake-view lot is one of the few remaining opportunities to capture panoramic vistas of the Okanagan, making it a true gem in the market. Nestled in a family-friendly neighborhood, you'll enjoy quick access to hiking trails, outdoor adventures, and proximity to top-rated schools—all while being surrounded by stunning natural beauty. Whether you're seeking tranquility, convenience, or a prime location to raise a family, this lot has it all. Seize this rare opportunity to craft a home that's truly yours! (id:6769)