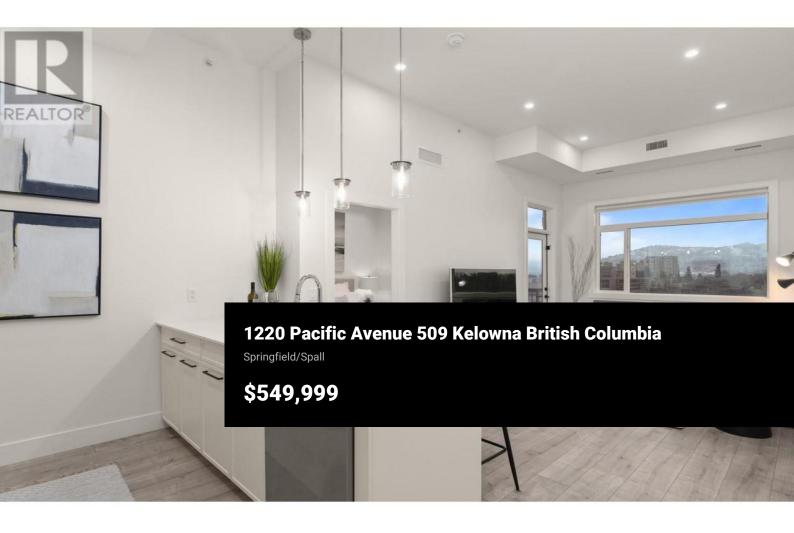

Newly constructed by VLS Developments, this award winning building is just one block from the Capri Centre (slated for redevelopment to densify and attract more shopping/amenities). Enjoy walking to grocery stores, coffee shops, restaurants, GoodLife Fitness, and more! Sutherland Avenue features a dedicated, protected bike lane connecting directly to the Landmark District and the Parkinson Recreational Centre, with a new facility anticipated to begin construction next year. Thoughtfully designed, the building includes secure bike storage, e-bike charging, a wash and tune-up station, and a community clubroom with a kitchenette and an expansive BBQ patio. Pet-friendly policies allow up to two dogs (under 25 pounds each), two cats, or one of each --if you have just one dog, there is no size restriction. This unit comes with one dedicated and secured parking stall, and guests can take advantage of secure visitor parking or free street parking while they can! Take advantage of a three year interest rate buy down, give us a call to find out more! This top floor unit offers incredible views and impressive 11 foot ceilings, in a split-bedroom layout with large north-facing windows that fill the space with natural light. Each bedroom has its own walk-in closet, while the second bedroom offers the perfect setting for a home office or library. The spacious kitchen features elegant Bian...