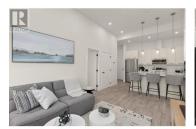

Newly constructed by VLS Developments, this award winning building is just one block from the Capri Centre (slated for redevelopment to densify and attract more shopping/amenities). Enjoy walking to grocery stores, coffee shops, restaurants, GoodLife Fitness, and more! Sutherland Avenue features a dedicated, protected bike lane connecting directly to the Landmark District and the Parkinson Recreational Centre, with a new facility anticipated to begin construction next year. Thoughtfully designed, the building includes secure bike storage, e-bike charging, a wash and tune-up station, and a community clubroom with a kitchenette and an expansive BBQ patio. Pet-friendly policies allow up to two dogs (under 25 pounds each), two cats, or one of each --if you have just one dog, there is no size restriction. This unit comes with one dedicated and secured parking stall, and guests can take advantage of secure visitor parking or free street parking while they can! Take advantage of a three year interest rate buy down, give us a call to find out more! This top floor unit offers incredible views and impressive 11 foot ceilings, in a split-bedroom layout with large north-facing windows that fill the space with natural light. Each bedroom has its own walk-in closet, while the second bedroom offers the perfect setting for a home office or library. The spacious kitchen features elegant Bian...