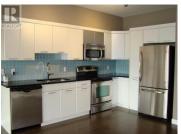

Wonderful 1 bedroom, 1 bath corner unit at Lakewind! Beautiful lake and mountain views from this spacious unit. Priced to sell quickly. Low strata fees, covered deck for your enjoyment. Open concept, beautiful 5 piece bathroom along with a spacious bedroom. Hardwood, tile, stainless steel appliances, electric fireplace, gas BBQ outlet, central AC and building sprinkler system. Secured parking and entry. Located close to all amenities including Majoros park and a quick walk to the lake. Can't beat the price! Quick possession available. (id:6769)