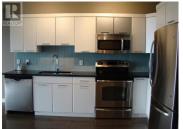

Wonderful 1 bedroom, 1 bath corner unit at Lakewind! Beautiful lake and mountain views from this spacious unit. Priced to sell quickly. Low strata fees, covered deck for your enjoyment. Open concept, beautiful 5 piece bathroom along with a spacious bedroom. Hardwood, tile, stainless steel appliances, electric fireplace, gas BBQ outlet, central AC and building sprinkler system. Secured parking and entry. Located close to all amenities including Majoros park and a quick walk to the lake. Can't beat the price! Quick possession available. (id:6769)