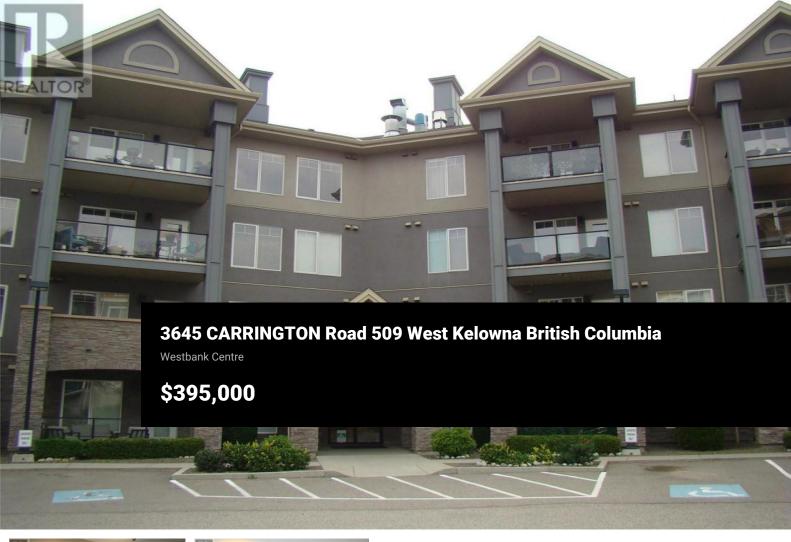

Wonderful 1 bedroom, 1 bath corner unit at Lakewind! Beautiful lake and mountain views from this spacious unit. Priced to sell quickly. Low strata fees, covered deck for your enjoyment. Open concept, beautiful 5 piece bathroom along with a spacious bedroom. Hardwood, tile, stainless steel appliances, electric fireplace, gas BBQ outlet, central AC and building sprinkler system. Secured parking and entry. Located close to all amenities including Majoros park and a quick walk to the lake. Can't beat the price! Quick possession available. (id:6769)