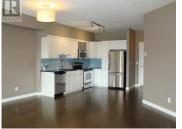

Wonderful 1 bedroom, 1 bath corner unit at Lakewind! Beautiful lake and mountain views from this spacious unit. Priced to sell quickly. Low strata fees, covered deck for your enjoyment. Open concept, beautiful 5 piece bathroom along with a spacious bedroom. Hardwood, tile, stainless steel appliances, electric fireplace, gas BBQ outlet, central AC and building sprinkler system. Secured parking and entry. Located close to all amenities including Majoros park and a quick walk to the lake. Can't beat the price! Quick possession available. (id:6769)