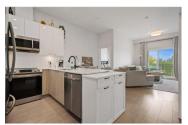

Open House Sat & Sun 2-4pm! TOP FLOOR in EZEKEIL, mins away from future Skytrain - Langley City! Never worry about street parking. This home has 3 PARKING Stalls (one of which has an overhang for a full size truck) Immaculate 2 bedroom and spacious DEN, 2 bathroom condo offers soaring 10-14 ft ceilings with an abundance of natural light. A well appointed layout with no wasted space, both bedrooms separate with their own ensuite, Custom closet system in Primary & a bonus den large enough for a 3rd bedroom. Featuring stainless steel appliances, quartz countertops, laminate flooring & in suite laundry - Upgraded FULL size LG washer/dryer. Enjoy eastern exposure & MTN views from your private generous sized outdoor patio. Comes with 2 Stg Lockers. Building has a lounge/yoga rm/gym/playground. (id:6769)