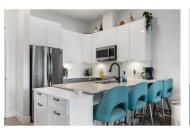

Open House Sat & Sun 2-4pm! TOP FLOOR in EZEKEIL, mins away from future Skytrain - Langley City! Never worry about street parking. This home has 3 PARKING Stalls (one of which has an overhang for a full size truck) Immaculate 2 bedroom and spacious DEN, 2 bathroom condo offers soaring 10-14 ft ceilings with an abundance of natural light. A well appointed layout with no wasted space, both bedrooms separate with their own ensuite, Custom closet system in Primary & a bonus den large enough for a 3rd bedroom. Featuring stainless steel appliances, quartz countertops, laminate flooring & in suite laundry - Upgraded FULL size LG washer/dryer. Enjoy eastern exposure & MTN views from your private generous sized outdoor patio. Comes with 2 Stg Lockers. Building has a lounge/yoga rm/gym/playground. (id:6769)