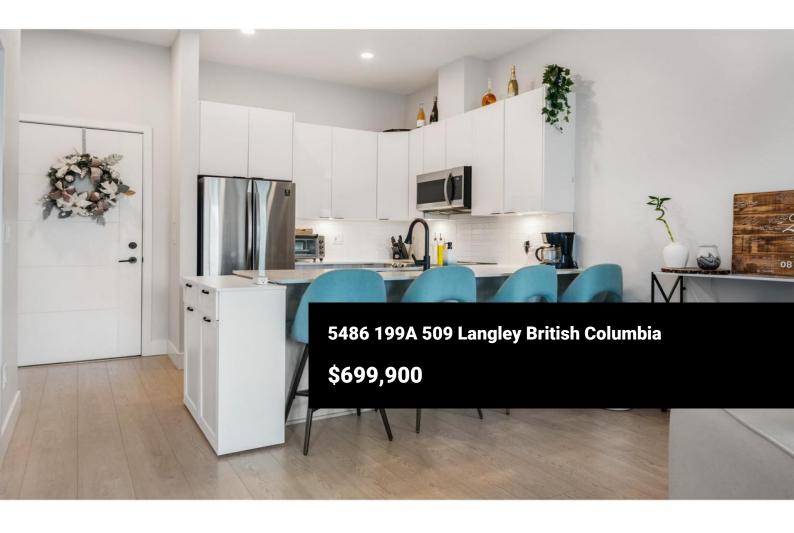

Open House Sat & Sun 2-4pm! TOP FLOOR in EZEKEIL, mins away from future Skytrain - Langley City! Never worry about street parking. This home has 3 PARKING Stalls (one of which has an overhang for a full size truck) Immaculate 2 bedroom and spacious DEN, 2 bathroom condo offers soaring 10-14 ft ceilings with an abundance of natural light. A well appointed layout with no wasted space, both bedrooms separate with their own ensuite, Custom closet system in Primary & a bonus den large enough for a 3rd bedroom. Featuring stainless steel appliances, quartz countertops, laminate flooring & in suite laundry - Upgraded FULL size LG washer/dryer. Enjoy eastern exposure & MTN views from your private generous sized outdoor patio. Comes with 2 Stg Lockers. Building has a lounge/yoga rm/gym/playground. (id:6769)