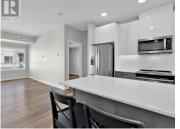

Beautifully bright, great Top floor unit in Glenmore Central. Gently lived in and shows almost new. Tall ceilings, and a split plan with bedrooms either side of the home for extra privacy. Second bedroom has a walk thru closet and cheater ensuite. Perfect for room mates or work from home space. Efficient kitchen space with eat up counter space, ss appliances and hard surface countertops throughout. Deck area off the living room for some outdoor relaxing and room for some gardening pots. As well, at the end of the hall, there is an outdoor lounge area with fire pit for gathering and relaxing. Super convenient location with shops and conveniences out your front door, more shopping, railtrail, golf and UBCO near by. Great Value for the top floor unit and ready to move in! (id:6769)