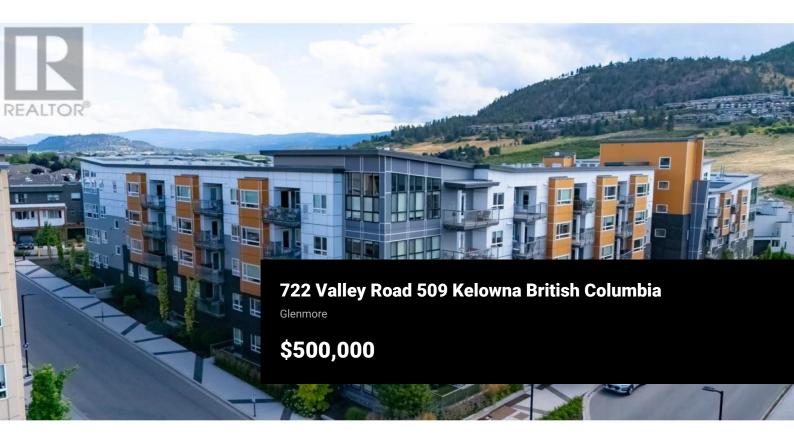

Beautifully bright, great Top floor unit in Glenmore Central. Gently lived in and shows almost new. Tall ceilings, and a split plan with bedrooms either side of the home for extra privacy. Second bedroom has a walk thru closet and cheater ensuite. Perfect for room mates or work from home space. Efficient kitchen space with eat up counter space, ss appliances and hard surface countertops throughout. Deck area off the living room for some outdoor relaxing and room for some gardening pots. As well, at the end of the hall, there is an outdoor lounge area with fire pit for gathering and relaxing. Super convenient location with shops and conveniences out your front door, more shopping, railtrail, golf and UBCO near by. Great Value for the top floor unit and ready to move in! (id:6769)