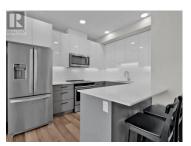

Beautifully bright, great Top floor unit in Glenmore Central. Gently lived in and shows almost new. Tall ceilings, and a split plan with bedrooms either side of the home for extra privacy. Second bedroom has a walk thru closet and cheater ensuite. Perfect for room mates or work from home space. Efficient kitchen space with eat up counter space, ss appliances and hard surface countertops throughout. Deck area off the living room for some outdoor relaxing and room for some gardening pots. As well, at the end of the hall, there is an outdoor lounge area with fire pit for gathering and relaxing. Super convenient location with shops and conveniences out your front door, more shopping, railtrail, golf and UBCO near by. Great Value for the top floor unit and ready to move in! (id:6769)