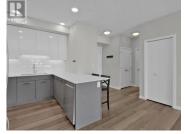

Beautifully bright, great Top floor unit in Glenmore Central. Gently lived in and shows almost new. Tall ceilings, and a split plan with bedrooms either side of the home for extra privacy. Second bedroom has a walk thru closet and cheater ensuite. Perfect for room mates or work from home space. Efficient kitchen space with eat up counter space, ss appliances and hard surface countertops throughout. Deck area off the living room for some outdoor relaxing and room for some gardening pots. As well, at the end of the hall, there is an outdoor lounge area with fire pit for gathering and relaxing. Super convenient location with shops and conveniences out your front door, more shopping, railtrail, golf and UBCO near by. Great Value for the top floor unit and ready to move in! (id:6769)