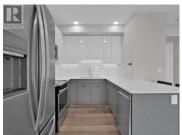

Beautifully bright, great Top floor unit in Glenmore Central. Gently lived in and shows almost new. Tall ceilings, and a split plan with bedrooms either side of the home for extra privacy. Second bedroom has a walk thru closet and cheater ensuite. Perfect for room mates or work from home space. Efficient kitchen space with eat up counter space, ss appliances and hard surface countertops throughout. Deck area off the living room for some outdoor relaxing and room for some gardening pots. As well, at the end of the hall, there is an outdoor lounge area with fire pit for gathering and relaxing. Super convenient location with shops and conveniences out your front door, more shopping, railtrail, golf and UBCO near by. Great Value for the top floor unit and ready to move in! (id:6769)