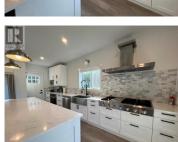

## 5090 50A Street Salmon Arm British Columbia NE Salmon Arm

\$1,295,000

R

18 Acres with a new, bright and modern, 2020 built level entry home plus a legal detached secondary home. The main home features an open floor plan with large living / dining room and a stunning kitchen which has a 42<sup>III</sup> Thor gas stove top plus wall oven. The huge island with quartz counter tops is the perfect spot for prep and socializing. There is lots of cabinet space plus a spacious pantry. The foyer is bright and inviting. The main floor primary bedroom has custom built in closets and access to the main floor bathroom. The lower level features a spacious family room with wet bar, 3 additional bedrooms, and 2 bathrooms (one as an esuite). The lower level is currently set up as a suite. The legal secondary home has 2 bedrooms, 1 bathroom and kitchen, dining room and large living room. The main home is tucked away down the driveway for privacy. Easy access to this home off the service road and only a few minutes to the beach, boat launch, trails, schools and downtown. All measurements from iGuide. Buyer to satisfy themselves to measurements and information if important. (id:6769)