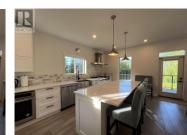

## 5090 50A Street Salmon Arm British Columbia NE Salmon Arm

\$1,295,000

R

18 Acres with a new, bright and modern, 2020 built level entry home plus a legal detached secondary home. The main home features an open floor plan with large living / dining room and a stunning kitchen which has a 42<sup>III</sup> Thor gas stove top plus wall oven. The huge island with quartz counter tops is the perfect spot for prep and socializing. There is lots of cabinet space plus a spacious pantry. The foyer is bright and inviting. The main floor primary bedroom has custom built in closets and access to the main floor bathroom. The lower level features a spacious family room with wet bar, 3 additional bedrooms, and 2 bathrooms (one as an esuite). The lower level is currently set up as a suite. The legal secondary home has 2 bedrooms, 1 bathroom and kitchen, dining room and large living room. The main home is tucked away down the driveway for privacy. Easy access to this home off the service road and only a few minutes to the beach, boat launch, trails, schools and downtown. All measurements from iGuide. Buyer to satisfy themselves to measurements and information if important. (id:6769)