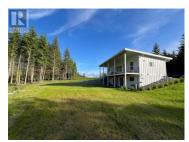

## 5090 50A Street Salmon Arm British Columbia NE Salmon Arm

\$1,295,000

R

18 Acres with a new, bright and modern, 2020 built level entry home plus a legal detached secondary home. The main home features an open floor plan with large living / dining room and a stunning kitchen which has a 42<sup>III</sup> Thor gas stove top plus wall oven. The huge island with quartz counter tops is the perfect spot for prep and socializing. There is lots of cabinet space plus a spacious pantry. The foyer is bright and inviting. The main floor primary bedroom has custom built in closets and access to the main floor bathroom. The lower level features a spacious family room with wet bar, 3 additional bedrooms, and 2 bathrooms (one as an esuite). The lower level is currently set up as a suite. The legal secondary home has 2 bedrooms, 1 bathroom and kitchen, dining room and large living room. The main home is tucked away down the driveway for privacy. Easy access to this home off the service road and only a few minutes to the beach, boat launch, trails, schools and downtown. All measurements from iGuide. Buyer to satisfy themselves to measurements and information if important. (id:6769)