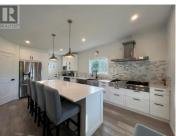

## 5090 50A Street Salmon Arm British Columbia NE Salmon Arm

\$1,295,000

R

18 Acres with a new, bright and modern, 2020 built level entry home plus a legal detached secondary home. The main home features an open floor plan with large living / dining room and a stunning kitchen which has a 42<sup>III</sup> Thor gas stove top plus wall oven. The huge island with quartz counter tops is the perfect spot for prep and socializing. There is lots of cabinet space plus a spacious pantry. The foyer is bright and inviting. The main floor primary bedroom has custom built in closets and access to the main floor bathroom. The lower level features a spacious family room with wet bar, 3 additional bedrooms, and 2 bathrooms (one as an esuite). The lower level is currently set up as a suite. The legal secondary home has 2 bedrooms, 1 bathroom and kitchen, dining room and large living room. The main home is tucked away down the driveway for privacy. Easy access to this home off the service road and only a few minutes to the beach, boat launch, trails, schools and downtown. All measurements from iGuide. Buyer to satisfy themselves to measurements and information if important. (id:6769)