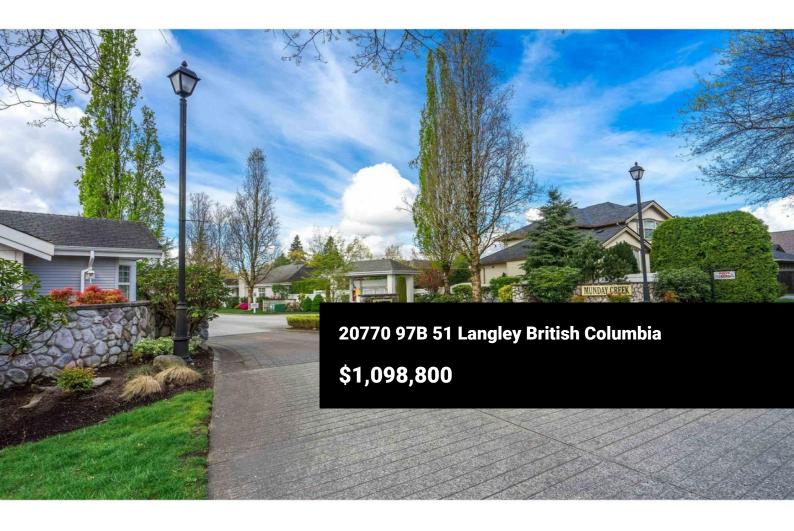

Welcome to MUNDAY CREEK, the coveted 55+ age restricted townhome community nestled in Walnut Grove. This true rancher expands nearly 1,300 square feet, is an END UNIT and has a gorgeous backyard for year round entertainment and enjoyment. Inside the home you have two oversized bedrooms that are on separate ends of the home for ultimate privacy. The over height ceilings and the abundance of windows create lots of natural light and contribute to an open concept feeling. Fresh interior paint (2024)! Not to mention a double car garage and located right next to visitor parking stalls for all of your parking needs. (id:6769)