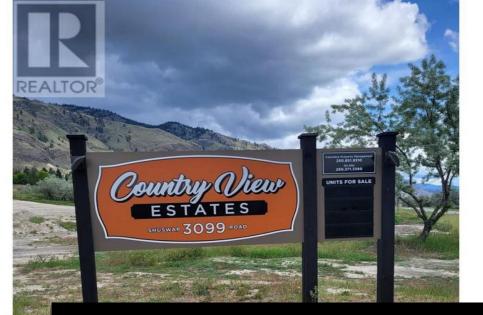

**3099 SHUSWAP Road 51 Kamloops British Columbia** South Thompson Valley

## \$122,900

Please see the Developers Disclosure statement attached - 45 bare land strata lots of various sizes starting at 4000 square feet and up. These lots are part of a MHP that has 60 units in totals. The Developer intends to firstly offer strata lots for sale to those tenants of the Development currently renting or leasing such strata lots and subsequently offer such strata lots for sale to the general public as an investment. The present owners collect a monthly pad rent from each unit located on the lot and that fee is increasing every year. Presently the monthly income ranges from \$420 to \$480. Any strata lot purchased by the general public will be subject to existing tenancies operated in accordance with the provisions of the Manufactured Home Park Tenancy Act. (id:6769)