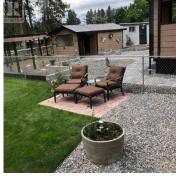

Welcome to this beautifully updated 1,180 sq. ft. double-wide modular home, perfectly nestled on one of the most desirable lots in the park. Enjoy the serenity of backing onto private acreage while being just steps away from a community park across the street. Step inside to discover a bright and airy open-concept floor plan, designed for both comfort and functionality. Thoughtful upgrades throughout the home and yard create a space that's both modern and welcoming. Outside, you'll find a fully fenced, level yard that's a true outdoor retreat--complete with a lush lawn, vibrant garden, and a cozy patio perfect for relaxing or entertaining. The underground irrigation system keeps everything green with ease. A spacious yard shed offers two workbenches, electricity, and ample room for projects and storage. In 2020, the home received a significant upgrade with a new asphalt roof, updated trusses, and added insulation for enhanced energy efficiency. Additional features include a new carport and a stunning office or bonus room addition, boasting large windows that overlook the immaculate yard and garden, ideal for working from home or unwinding with a view. Practical benefits include city water service, fiber optic internet, and energy costs that typically range from just \$1,500 to \$1,900 annually. This is more than just a home--it's a peaceful, well-appointed haven you'll be pro...