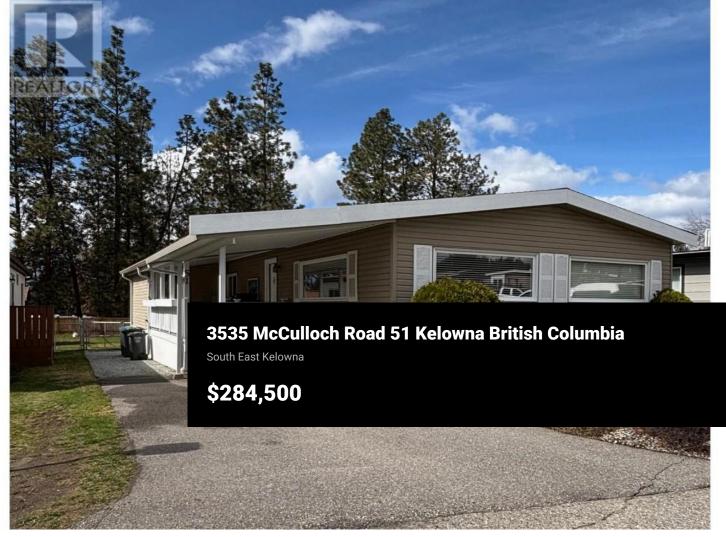

Welcome to this beautifully updated 1,180 sq. ft. double-wide modular home, perfectly nestled on one of the most desirable lots in the park. Enjoy the serenity of backing onto private acreage while being just steps away from a community park across the street. Step inside to discover a bright and airy open-concept floor plan, designed for both comfort and functionality. Thoughtful upgrades throughout the home and yard create a space that's both modern and welcoming. Outside, you'll find a fully fenced, level yard that's a true outdoor retreat--complete with a lush lawn, vibrant garden, and a cozy patio perfect for relaxing or entertaining. The underground irrigation system keeps everything green with ease. A spacious yard shed offers two workbenches, electricity, and ample room for projects and storage. In 2020, the home received a significant upgrade with a new asphalt roof, updated trusses, and added insulation for enhanced energy efficiency. Additional features include a new carport and a stunning office or bonus room addition, boasting large windows that overlook the immaculate yard and garden, ideal for working from home or unwinding with a view. Practical benefits include city water service, fiber optic internet, and energy costs that typically range from just \$1,500 to \$1,900 annually. This is more than just a home--it's a peaceful, well-appointed haven you'll be pro...