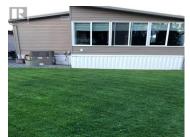

Welcome to this beautifully updated 1,180 sq. ft. double-wide modular home, perfectly nestled on one of the most desirable lots in the park. Enjoy the serenity of backing onto private acreage while being just steps away from a community park across the street. Step inside to discover a bright and airy open-concept floor plan, designed for both comfort and functionality. Thoughtful upgrades throughout the home and yard create a space that's both modern and welcoming. Outside, you'll find a fully fenced, level yard that's a true outdoor retreat--complete with a lush lawn, vibrant garden, and a cozy patio perfect for relaxing or entertaining. The underground irrigation system keeps everything green with ease. A spacious yard shed offers two workbenches, electricity, and ample room for projects and storage. In 2020, the home received a significant upgrade with a new asphalt roof, updated trusses, and added insulation for enhanced energy efficiency. Additional features include a new carport and a stunning office or bonus room addition, boasting large windows that overlook the immaculate yard and garden, ideal for working from home or unwinding with a view. Practical benefits include city water service, fiber optic internet, and energy costs that typically range from just \$1,500 to \$1,900 annually. This is more than just a home--it's a peaceful, well-appointed haven you'll be pro...