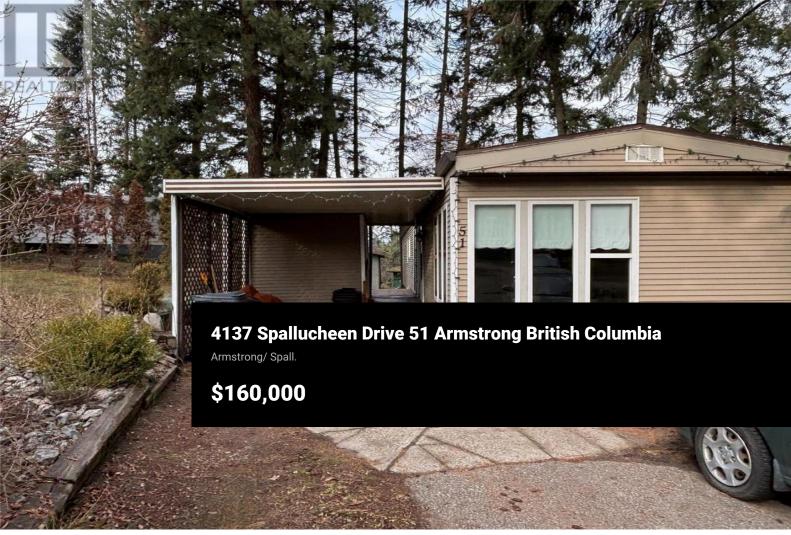

Nestled in a quiet, corner location within the popular Palisades Mobile Home Park, The spacious 3-bedroom, 1.5-bath, layout featuring an open-concept design the home includes a white kitchen cabinetry, room for dining table and high stools at the counter. The versatile third bedroom can easily be transformed into a den, office, or family room to suit your needs. Enjoy outdoor living with two decks and a large private yard that includes two handy storage sheds (8x12 and 7x10). The roof was replaced in 2012. Conveniently situated just 10 minutes from both Vernon and Armstrong, this home offers the perfect balance of privacy and accessibility in a friendly, family-oriented community. (id:6769)