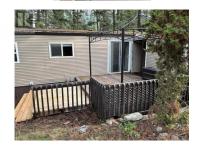

Nestled in a quiet, corner location within the popular Palisades Mobile Home Park, The spacious 3-bedroom, 1.5-bath, layout featuring an open-concept design the home includes a white kitchen cabinetry, room for dining table and high stools at the counter. The versatile third bedroom can easily be transformed into a den, office, or family room to suit your needs. Enjoy outdoor living with two decks and a large private yard that includes two handy storage sheds (8x12 and 7x10). The roof was replaced in 2012. Conveniently situated just 10 minutes from both Vernon and Armstrong, this home offers the perfect balance of privacy and accessibility in a friendly, family-oriented community. (id:6769)