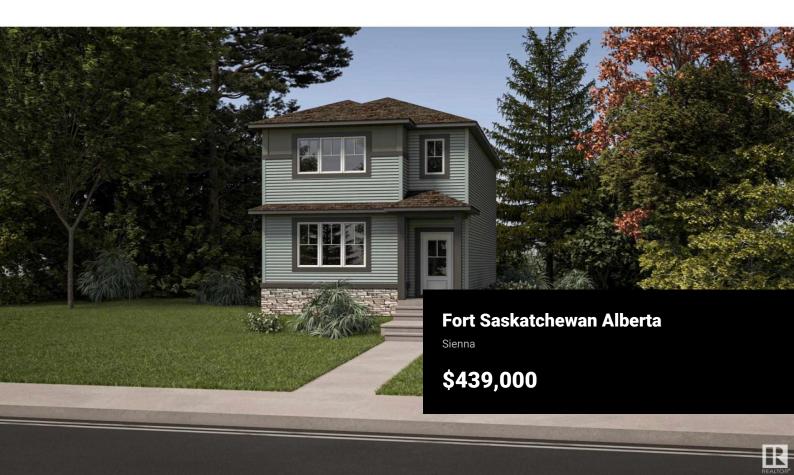

SIENNA SPECIFICATIONS

××

Introducing The Sage by Justin Gray Homes! This 2 storey BRAND NEW home in the Modern Farmhouse V2 colour palette has professionally designed interiors w/ luxury finishes like gold cabinet hardware, luxury vinyl plank flooring, & QUARTZ countertops, combining style & functionality. The open concept main floor features 9 ft ceilings, a spacious central dining rm & a great rm w/ large front windows. The L-shaped kitchen provides a great hosting space, & has a centre island, offering ample storage & prep space. A seamless flow to the back entry w/ coat closet, & powder room complete this level. Upstairs find 3 beds, 2 full baths, & convenient laundry rm. The primary suite impresses with a feature wall, walk in closet, and full ensuite. Enjoy your FULLY LANDSCAPED yard, POURED CONCRETE DOUBLE GARAGE PAD w/ power plug & a \$3000 appliance credit. Located in the desirable Sienna community, this home blends modern living with timeless charm. Estimated May possession. Call this home today! (id:6769)