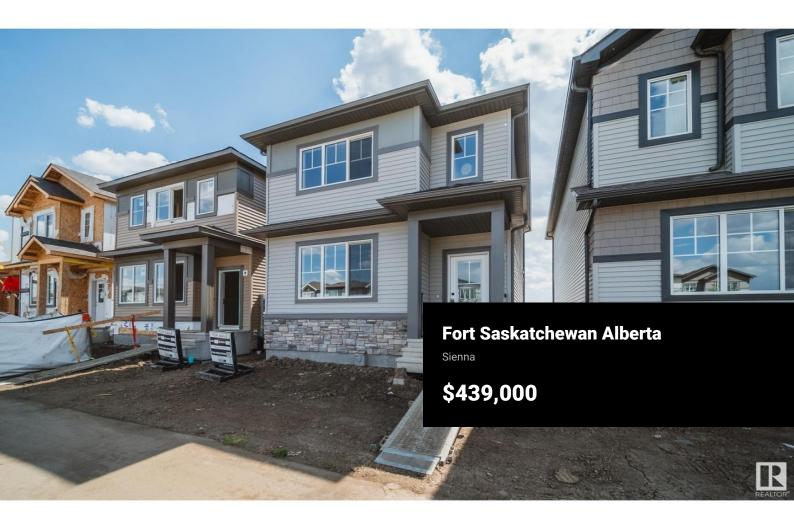

Introducing The Sage by Justin Gray Homes! This 2 storey BRAND NEW home in the Modern Farmhouse V2 colour palette has professionally designed interiors w/ luxury finishes like gold cabinet hardware, luxury vinyl plank flooring, & QUARTZ countertops, combining style & functionality. The open concept main floor features 9 ft ceilings, a spacious central dining rm & a great rm w/ large front windows. The L-shaped kitchen provides a great hosting space, & has a centre island, offering ample storage & prep space. A seamless flow to the back entry w/ coat closet, & powder room complete this level. Upstairs find 3 beds, 2 full baths, & convenient laundry rm. The primary suite impresses with a feature wall, walk in closet, and full ensuite. Enjoy your FULLY LANDSCAPED yard, POURED CONCRETE DOUBLE GARAGE PAD w/ power plug & a \$3000 appliance credit. Located in the desirable Sienna community, this home blends modern living with timeless charm. Estimated May possession. Call this home today! (id:6769)