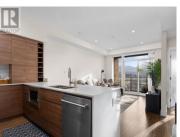

## \$399,999

Situated on the 5th floor, this bright and inviting south-facing condo offers stunning mountain views and is equipped with central heating and cooling for year-round comfort. Inside, you'll find an open-concept layout with high ceilings and elegant modern finishes throughout. The kitchen features timeless cabinetry, Kitchen Aid premium appliances, a chic tile backsplash, and beautiful quartz countertops. It seamlessly flows into the spacious living area, which opens to a private deck perfect for enjoying panoramic views. The generously sized bedroom accommodates a king-sized bed and includes a large window. Enjoy the spacious well-appointed bathroom. Additional features include in-unit laundry and secure underground parking for peace of mind. Enjoy the building's rooftop deck or take advantage of a membership to the nearby Hyatt amenities, including a pool, hot tub, and fitness center. This pet-friendly and rental-friendly property is an ideal investment in the heart of Kelowna, offering both comfort and convenience. (id:6769)