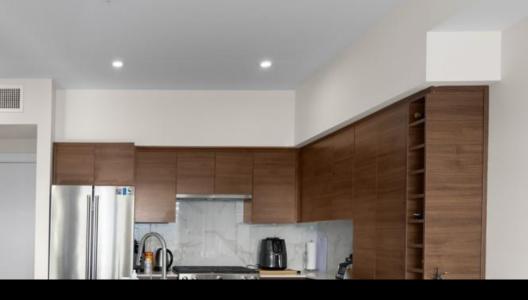

## \$399,999

Situated on the 5th floor, this bright and inviting south-facing condo offers stunning mountain views and is equipped with central heating and cooling for year-round comfort. Inside, you'll find an open-concept layout with high ceilings and elegant modern finishes throughout. The kitchen features timeless cabinetry, Kitchen Aid premium appliances, a chic tile backsplash, and beautiful quartz countertops. It seamlessly flows into the spacious living area, which opens to a private deck perfect for enjoying panoramic views. The generously sized bedroom accommodates a king-sized bed and includes a large window. Enjoy the spacious well-appointed bathroom. Additional features include in-unit laundry and secure underground parking for peace of mind. Enjoy the building's rooftop deck or take advantage of a membership to the nearby Hyatt amenities, including a pool, hot tub, and fitness center. This pet-friendly and rental-friendly property is an ideal investment in the heart of Kelowna, offering both comfort and convenience. (id:6769)