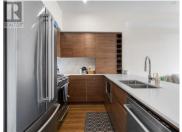

## \$399,999

Situated on the 5th floor, this bright and inviting south-facing condo offers stunning mountain views and is equipped with central heating and cooling for year-round comfort. Inside, you'll find an open-concept layout with high ceilings and elegant modern finishes throughout. The kitchen features timeless cabinetry, Kitchen Aid premium appliances, a chic tile backsplash, and beautiful quartz countertops. It seamlessly flows into the spacious living area, which opens to a private deck perfect for enjoying panoramic views. The generously sized bedroom accommodates a king-sized bed and includes a large window. Enjoy the spacious well-appointed bathroom. Additional features include in-unit laundry and secure underground parking for peace of mind. Enjoy the building's rooftop deck or take advantage of a membership to the nearby Hyatt amenities, including a pool, hot tub, and fitness center. This pet-friendly and rental-friendly property is an ideal investment in the heart of Kelowna, offering both comfort and convenience. (id:6769)