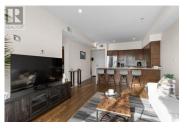

## \$399,999

Situated on the 5th floor, this bright and inviting south-facing condo offers stunning mountain views and is equipped with central heating and cooling for year-round comfort. Inside, you'll find an open-concept layout with high ceilings and elegant modern finishes throughout. The kitchen features timeless cabinetry, Kitchen Aid premium appliances, a chic tile backsplash, and beautiful quartz countertops. It seamlessly flows into the spacious living area, which opens to a private deck perfect for enjoying panoramic views. The generously sized bedroom accommodates a king-sized bed and includes a large window. Enjoy the spacious well-appointed bathroom. Additional features include in-unit laundry and secure underground parking for peace of mind. Enjoy the building's rooftop deck or take advantage of a membership to the nearby Hyatt amenities, including a pool, hot tub, and fitness center. This pet-friendly and rental-friendly property is an ideal investment in the heart of Kelowna, offering both comfort and convenience. (id:6769)