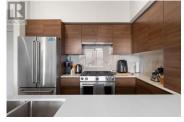

## \$399,999

Situated on the 5th floor, this bright and inviting south-facing condo offers stunning mountain views and is equipped with central heating and cooling for year-round comfort. Inside, you'll find an open-concept layout with high ceilings and elegant modern finishes throughout. The kitchen features timeless cabinetry, Kitchen Aid premium appliances, a chic tile backsplash, and beautiful quartz countertops. It seamlessly flows into the spacious living area, which opens to a private deck perfect for enjoying panoramic views. The generously sized bedroom accommodates a king-sized bed and includes a large window. Enjoy the spacious well-appointed bathroom. Additional features include in-unit laundry and secure underground parking for peace of mind. Enjoy the building's rooftop deck or take advantage of a membership to the nearby Hyatt amenities, including a pool, hot tub, and fitness center. This pet-friendly and rental-friendly property is an ideal investment in the heart of Kelowna, offering both comfort and convenience. (id:6769)