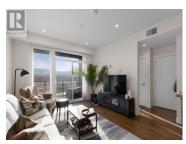

Situated on the 5th floor, this bright and inviting south-facing condo offers stunning mountain views and is equipped with central heating and cooling for year-round comfort. Inside, you'll find an open-concept layout with high ceilings and elegant modern finishes throughout. The kitchen features timeless cabinetry, Kitchen Aid premium appliances, a chic tile backsplash, and beautiful quartz countertops. It seamlessly flows into the spacious living area, which opens to a private deck perfect for enjoying panoramic views. The generously sized bedroom accommodates a king-sized bed and includes a large window. Enjoy the spacious well-appointed bathroom. Additional features include in-unit laundry and secure underground parking for peace of mind. Enjoy the building's rooftop deck or take advantage of a membership to the nearby Hyatt amenities, including a pool, hot tub, and fitness center. This pet-friendly and rental-friendly property is an ideal investment in the heart of Kelowna, offering both comfort and convenience. (id:6769)