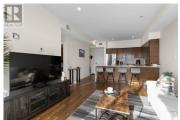

Situated on the 5th floor, this bright and inviting south-facing condo offers stunning mountain views and is equipped with central heating and cooling for year-round comfort. Inside, you'll find an open-concept layout with high ceilings and elegant modern finishes throughout. The kitchen features timeless cabinetry, Kitchen Aid premium appliances, a chic tile backsplash, and beautiful quartz countertops. It seamlessly flows into the spacious living area, which opens to a private deck perfect for enjoying panoramic views. The generously sized bedroom accommodates a king-sized bed and includes a large window. Enjoy the spacious well-appointed bathroom. Additional features include in-unit laundry and secure underground parking for peace of mind. Enjoy the building's rooftop deck or take advantage of a membership to the nearby Hyatt amenities, including a pool, hot tub, and fitness center. This pet-friendly and rental-friendly property is an ideal investment in the heart of Kelowna, offering both comfort and convenience. (id:6769)