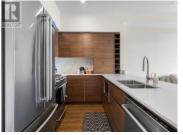

Situated on the 5th floor, this bright and inviting south-facing condo offers stunning mountain views and is equipped with central heating and cooling for year-round comfort. Inside, you'll find an open-concept layout with high ceilings and elegant modern finishes throughout. The kitchen features timeless cabinetry, Kitchen Aid premium appliances, a chic tile backsplash, and beautiful quartz countertops. It seamlessly flows into the spacious living area, which opens to a private deck perfect for enjoying panoramic views. The generously sized bedroom accommodates a king-sized bed and includes a large window. Enjoy the spacious well-appointed bathroom. Additional features include in-unit laundry and secure underground parking for peace of mind. Enjoy the building's rooftop deck or take advantage of a membership to the nearby Hyatt amenities, including a pool, hot tub, and fitness center. This pet-friendly and rental-friendly property is an ideal investment in the heart of Kelowna, offering both comfort and convenience. (id:6769)