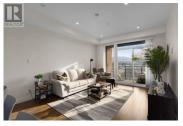

Situated on the 5th floor, this bright and inviting south-facing condo offers stunning mountain views and is equipped with central heating and cooling for year-round comfort. Inside, you'll find an open-concept layout with high ceilings and elegant modern finishes throughout. The kitchen features timeless cabinetry, Kitchen Aid premium appliances, a chic tile backsplash, and beautiful quartz countertops. It seamlessly flows into the spacious living area, which opens to a private deck perfect for enjoying panoramic views. The generously sized bedroom accommodates a king-sized bed and includes a large window. Enjoy the spacious well-appointed bathroom. Additional features include in-unit laundry and secure underground parking for peace of mind. Enjoy the building's rooftop deck or take advantage of a membership to the nearby Hyatt amenities, including a pool, hot tub, and fitness center. This pet-friendly and rental-friendly property is an ideal investment in the heart of Kelowna, offering both comfort and convenience. (id:6769)