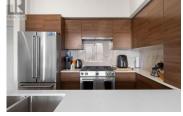

Situated on the 5th floor, this bright and inviting south-facing condo offers stunning mountain views and is equipped with central heating and cooling for year-round comfort. Inside, you'll find an open-concept layout with high ceilings and elegant modern finishes throughout. The kitchen features timeless cabinetry, Kitchen Aid premium appliances, a chic tile backsplash, and beautiful quartz countertops. It seamlessly flows into the spacious living area, which opens to a private deck perfect for enjoying panoramic views. The generously sized bedroom accommodates a king-sized bed and includes a large window. Enjoy the spacious well-appointed bathroom. Additional features include in-unit laundry and secure underground parking for peace of mind. Enjoy the building's rooftop deck or take advantage of a membership to the nearby Hyatt amenities, including a pool, hot tub, and fitness center. This pet-friendly and rental-friendly property is an ideal investment in the heart of Kelowna, offering both comfort and convenience. (id:6769)