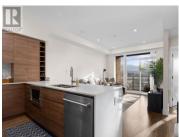

Situated on the 5th floor, this bright and inviting south-facing condo offers stunning mountain views and is equipped with central heating and cooling for year-round comfort. Inside, you'll find an open-concept layout with high ceilings and elegant modern finishes throughout. The kitchen features timeless cabinetry, Kitchen Aid premium appliances, a chic tile backsplash, and beautiful quartz countertops. It seamlessly flows into the spacious living area, which opens to a private deck perfect for enjoying panoramic views. The generously sized bedroom accommodates a king-sized bed and includes a large window. Enjoy the spacious well-appointed bathroom. Additional features include in-unit laundry and secure underground parking for peace of mind. Enjoy the building's rooftop deck or take advantage of a membership to the nearby Hyatt amenities, including a pool, hot tub, and fitness center. This pet-friendly and rental-friendly property is an ideal investment in the heart of Kelowna, offering both comfort and convenience. (id:6769)