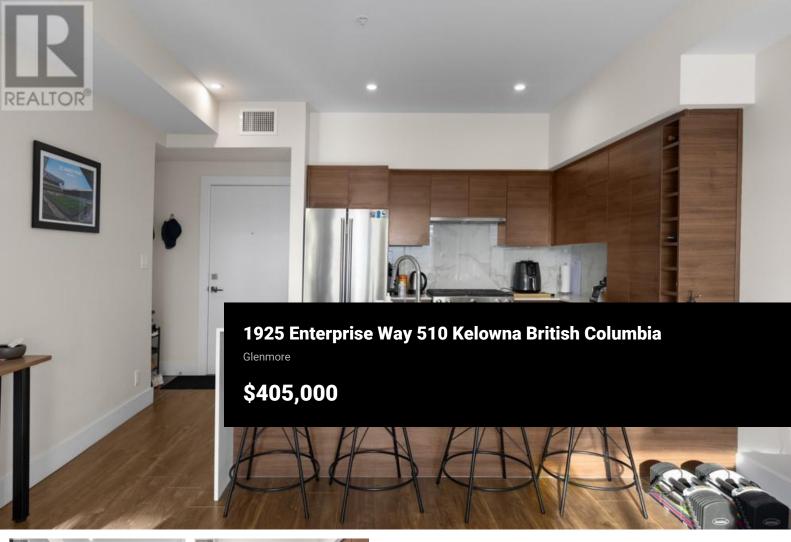

Situated on the 5th floor, this bright and inviting south-facing condo offers stunning mountain views and is equipped with central heating and cooling for year-round comfort. Inside, you'll find an open-concept layout with high ceilings and elegant modern finishes throughout. The kitchen features timeless cabinetry, Kitchen Aid premium appliances, a chic tile backsplash, and beautiful quartz countertops. It seamlessly flows into the spacious living area, which opens to a private deck perfect for enjoying panoramic views. The generously sized bedroom accommodates a king-sized bed and includes a large window. Enjoy the spacious well-appointed bathroom. Additional features include in-unit laundry and secure underground parking for peace of mind. Enjoy the building's rooftop deck or take advantage of a membership to the nearby Hyatt amenities, including a pool, hot tub, and fitness center. This pet-friendly and rental-friendly property is an ideal investment in the heart of Kelowna, offering both comfort and convenience. (id:6769)