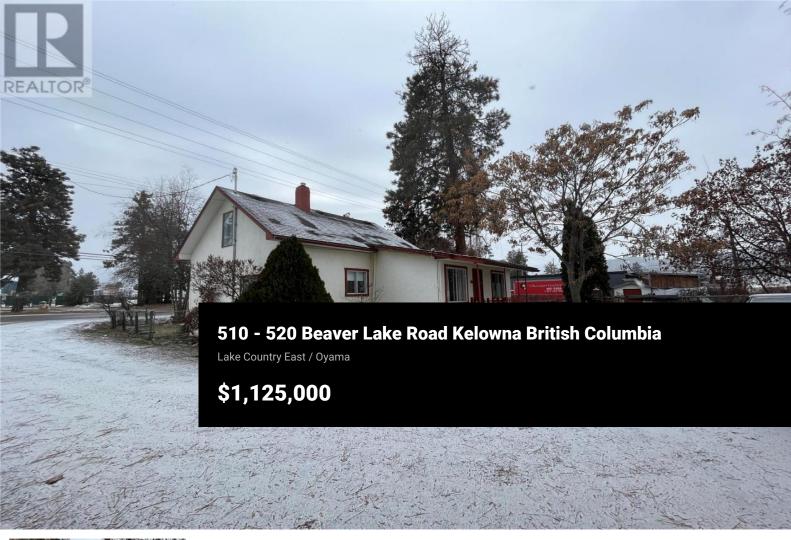

Industrial Zoned (I-3) Property with an older single family updated residence, plus a vacant lot. The area is in a transition area to Commercial/Industrial. Located near major transportation routes, including highways and the airport, making it easier to move goods and materials. Ideal Business location with many possibilities with the Industrial Zoning. Property borders the municipality of Lake Country a growing community where the demand for Industrial zoned properties is increasing. Total Property size is 120 feet frontage by 100 deep (.28 acres) Connected to Municipal Water. (id:6769)