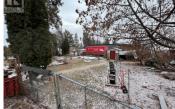

## \$1,125,000

Industrial Zoned (I-3) Property consists of a 1952 built (approx) 2 storey updated Residence with a Vacant Lot. This area is in a transition area to Industrial / Commercial. Located near major transportation routes, including highways and airport which makes it easier to transport goods and materials. Ideal Business location, with many possibilities or Home Business. Property borders the municipality of Lake Country a growing community, and the demand for Industrial space is increasing. Subject Property is 120 feet frontage by 100 feet deep (.28 acres). On Municipal Water plus a Well on the Vacant Lot.\_ (id:6769)