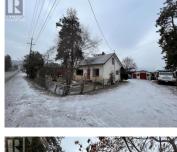

## \$1,125,000

Industrial Zoned (I-3) Property consists of a 1952 built (approx) 2 storey updated Residence with a Vacant Lot. This area is in a transition area to Industrial / Commercial. Located near major transportation routes, including highways and airport which makes it easier to transport goods and materials. Ideal Business location, with many possibilities or Home Business. Property borders the municipality of Lake Country a growing community, and the demand for Industrial space is increasing. Subject Property is 120 feet frontage by 100 feet deep (.28 acres). On Municipal Water plus a Well on the Vacant Lot.\_ (id:6769)