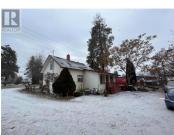

## \$1,125,000

Industrial Zoned (I-3) Property consists of a 1952 built (approx) 2 storey updated Residence with a Vacant Lot. This area is in a transition area to Industrial / Commercial. Located near major transportation routes, including highways and airport which makes it easier to transport goods and materials. Ideal Business location, with many possibilities or Home Business. Property borders the municipality of Lake Country a growing community, and the demand for Industrial space is increasing. Subject Property is 120 feet frontage by 100 feet deep (.28 acres). On Municipal Water plus a Well on the Vacant Lot.\_ (id:6769)