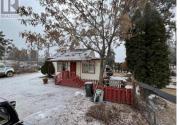

## \$1,125,000

Industrial Zoned (I-3) Property consists of a 1952 built (approx) 2 storey updated Residence with a Vacant Lot. This area is in a transition area to Industrial / Commercial. Located near major transportation routes, including highways and airport which makes it easier to transport goods and materials. Ideal Business location, with many possibilities or Home Business. Property borders the municipality of Lake Country a growing community, and the demand for Industrial space is increasing. Subject Property is 120 feet frontage by 100 feet deep (.28 acres). On Municipal Water plus a Well on the Vacant Lot.\_ (id:6769)